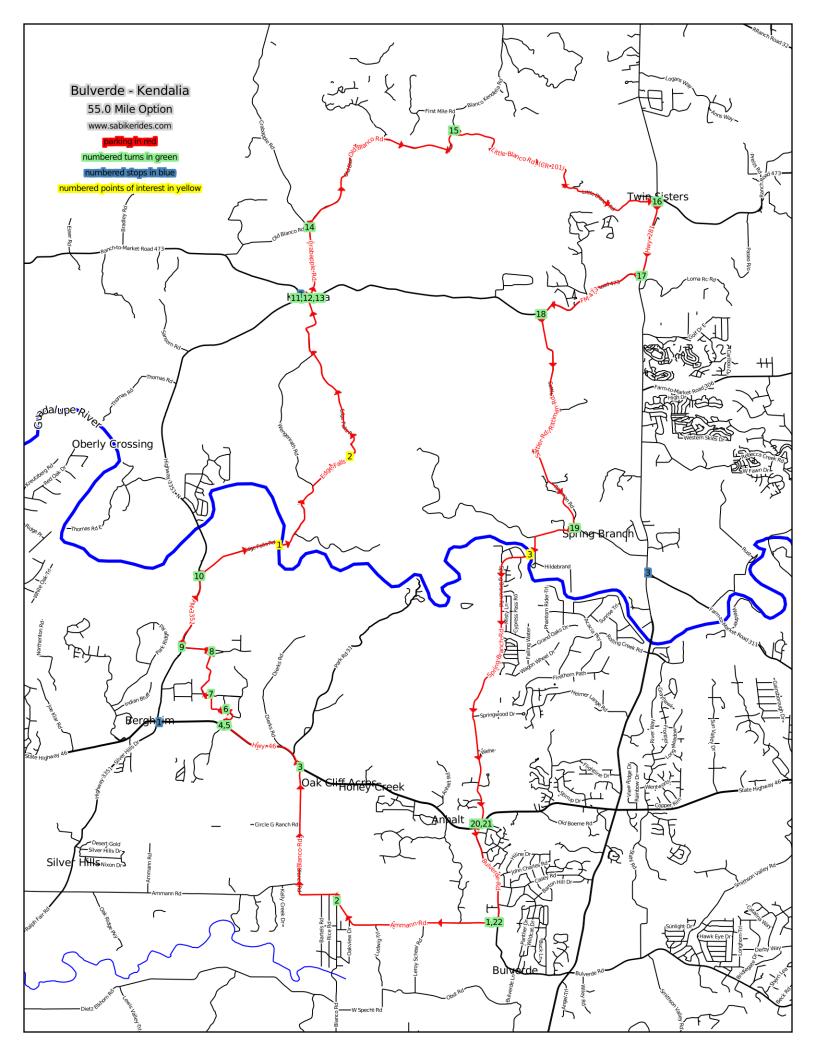

| Landmark | Distance   | Description                                                                                                                                                                                                              | Length        |
|----------|------------|--------------------------------------------------------------------------------------------------------------------------------------------------------------------------------------------------------------------------|---------------|
| Parking  | 0.00       | WEST on Amman Rd.                                                                                                                                                                                                        | 3.47          |
| T - 1    | 3.47       | RIGHT onto Blanco Rd.                                                                                                                                                                                                    | 3.83          |
| T - 2    | 7.30       | LEFT onto Hwy. 46                                                                                                                                                                                                        | 1.94          |
| S - 1    | 9.2 + 1.3  | There is a convenience store at the corner of Hwy. 46 and FM 3351 in Bergheim. Just stay on Hwy. 46 instead of turning onto Evans Dr. and you'll run into it. (1.3 miles off route)                                      | conv. store   |
| T - 3    | 9.24       | RIGHT onto Evans Dr.                                                                                                                                                                                                     | 0.30          |
| T - 4    | 9.53       | LEFT onto Fuller Dr.                                                                                                                                                                                                     | 0.21          |
| T - 5    | 9.74       | LEFT onto Trophy Dr.                                                                                                                                                                                                     | 0.62          |
| T - 6    | 10.37      | LEFT onto Remington Dr.                                                                                                                                                                                                  | 1.25          |
| T - 7    | 11.62      | LEFT onto Winchester Dr.                                                                                                                                                                                                 | 0.61          |
| T - 8    | 12.24      | RIGHT onto FM 3351                                                                                                                                                                                                       | 1.74          |
| T - 9    | 13.97      | RIGHT onto Edge Falls Rd.                                                                                                                                                                                                | 8.87          |
| P - 1    | 15.9       | A short ways down Edge Falls Rd. you will cross over the Guadalupe River.                                                                                                                                                | POI           |
| P - 2    | 18.6       | The Edge Falls will be on your left as you cross a small bridge on Edge Falls Rd. This is a really neat waterfall in wet years. In dry years it's just a bunch of bleached limestone.                                    | POI           |
| T - 10   | 22.85      | LEFT onto FM 473.                                                                                                                                                                                                        | 0.12          |
| T - 11   | 22.97      | RIGHT onto Arthur St.                                                                                                                                                                                                    | 0.17          |
| S - 2    | 23.0       | There is a country store in Kendalia just to your left when you reach FM 473.                                                                                                                                            | country store |
| T - 12   | 23.14      | LEFT onto Crabapple Rd.                                                                                                                                                                                                  | 1.55          |
| T - 13   | 24.69      | RIGHT onto Old Blanco Rd.                                                                                                                                                                                                | 4.73          |
| T - 14   | 29.42      | RIGHT onto Little Blanco Rd. (CR 101)                                                                                                                                                                                    | 5.28          |
| T - 15   | 34.70      | RIGHT onto Hwy. 281                                                                                                                                                                                                      | 1.76          |
| T - 16   | 36.46      | RIGHT onto FM 473                                                                                                                                                                                                        | 2.45          |
| T - 17   | 38.91      | LEFT onto Sattler Rd.                                                                                                                                                                                                    | 5.41          |
| T - 18   | 44.32      | RIGHT onto Spring Branch Rd.                                                                                                                                                                                             | 8.11          |
| S - 3    | 44.3 + 1.8 | There's a convenience store at the Knibbe Rd./FM 311/Hwy. 281 confluence. Turn left onto Spring Branch Rd. from Rittiman Rd. (instead of right), then right onto Hwy. 281, and you'll run into it. (1.8 miles off route) | conv. store   |
| P - 3    | 45.6       | You'll cross over the Guadalupe River on a high bridge on Spring Branch Rd.                                                                                                                                              | POI           |
| T - 19   | 52.43      | RIGHT onto Hwy. 46                                                                                                                                                                                                       | 0.17          |
| T - 20   | 52.60      | LEFT onto Bulverde Rd.                                                                                                                                                                                                   | 2.35          |
| T - 21   | 54.94      | RIGHT onto Ammann Rd.                                                                                                                                                                                                    | 0.07          |
| Finish   | 55.01      | Arrive at finish!                                                                                                                                                                                                        | Finish        |