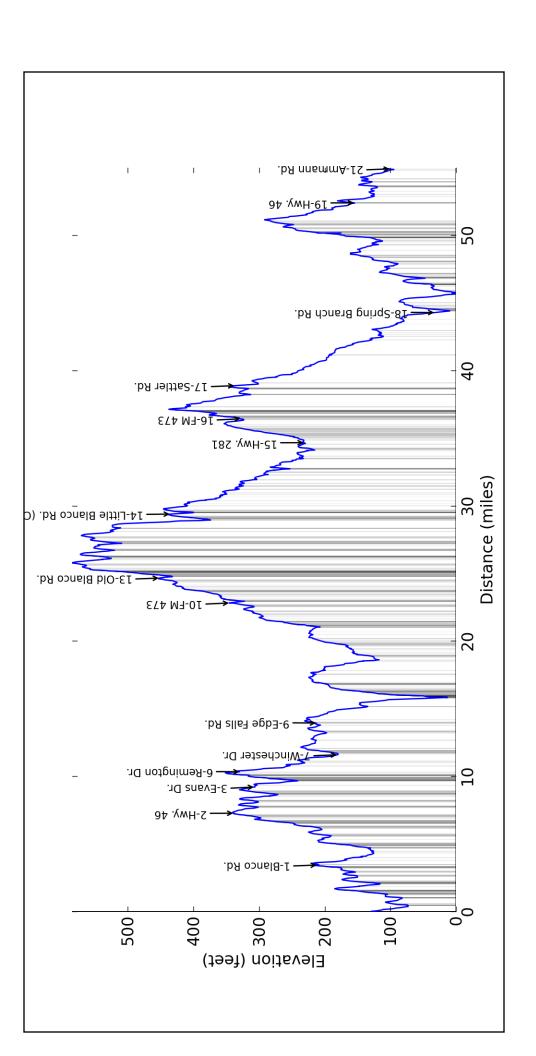

| Landmark | Distance   | Description                                                                                                                                                                                                              | Length        |
|----------|------------|--------------------------------------------------------------------------------------------------------------------------------------------------------------------------------------------------------------------------|---------------|
| Parking  | 0.00       | WEST on Amman Rd.                                                                                                                                                                                                        | 3.47          |
| T - 1    | 3.47       | RIGHT onto Blanco Rd.                                                                                                                                                                                                    | 3.83          |
| T - 2    | 7.30       | LEFT onto Hwy. 46                                                                                                                                                                                                        | 1.94          |
| S - 1    | 9.2 + 1.3  | There is a convenience store at the corner of Hwy. 46 and FM 3351 in Bergheim. Just stay on Hwy. 46 instead of turning onto Evans Dr. and you'll run into it. (1.3 miles off route)                                      | conv. store   |
| T - 3    | 9.24       | RIGHT onto Evans Dr.                                                                                                                                                                                                     | 0.30          |
| T - 4    | 9.53       | LEFT onto Fuller Dr.                                                                                                                                                                                                     | 0.21          |
| T - 5    | 9.74       | LEFT onto Trophy Dr.                                                                                                                                                                                                     | 0.62          |
| T - 6    | 10.37      | LEFT onto Remington Dr.                                                                                                                                                                                                  | 1.25          |
| T - 7    | 11.62      | LEFT onto Winchester Dr.                                                                                                                                                                                                 | 0.61          |
| T - 8    | 12.24      | RIGHT onto FM 3351                                                                                                                                                                                                       | 1.74          |
| T - 9    | 13.97      | RIGHT onto Edge Falls Rd.                                                                                                                                                                                                | 8.87          |
| P - 1    | 15.9       | A short ways down Edge Falls Rd. you will cross over the Guadalupe River.                                                                                                                                                | POI           |
| P - 2    | 18.6       | The Edge Falls will be on your left as you cross a small bridge on Edge Falls Rd. This is a really neat waterfall in wet years. In dry years it's just a bunch of bleached limestone.                                    | POI           |
| T - 10   | 22.85      | LEFT onto FM 473.                                                                                                                                                                                                        | 0.12          |
| T - 11   | 22.97      | RIGHT onto Arthur St.                                                                                                                                                                                                    | 0.17          |
| S - 2    | 23.0       | There is a country store in Kendalia just to your left when you reach FM 473.                                                                                                                                            | country store |
| T - 12   | 23.14      | LEFT onto Crabapple Rd.                                                                                                                                                                                                  | 1.55          |
| T - 13   | 24.69      | RIGHT onto Old Blanco Rd.                                                                                                                                                                                                | 4.73          |
| T - 14   | 29.42      | RIGHT onto Little Blanco Rd. (CR 101)                                                                                                                                                                                    | 5.28          |
| T - 15   | 34.70      | RIGHT onto Hwy. 281                                                                                                                                                                                                      | 1.76          |
| T - 16   | 36.46      | RIGHT onto FM 473                                                                                                                                                                                                        | 2.45          |
| T - 17   | 38.91      | LEFT onto Sattler Rd.                                                                                                                                                                                                    | 5.41          |
| T - 18   | 44.32      | RIGHT onto Spring Branch Rd.                                                                                                                                                                                             | 8.11          |
| S - 3    | 44.3 + 1.8 | There's a convenience store at the Knibbe Rd./FM 311/Hwy. 281 confluence. Turn left onto Spring Branch Rd. from Rittiman Rd. (instead of right), then right onto Hwy. 281, and you'll run into it. (1.8 miles off route) | conv. store   |
| P - 3    | 45.6       | You'll cross over the Guadalupe River on a high bridge on Spring Branch Rd.                                                                                                                                              | POI           |
| T - 19   | 52.43      | RIGHT onto Hwy. 46                                                                                                                                                                                                       | 0.17          |
| T - 20   | 52.60      | LEFT onto Bulverde Rd.                                                                                                                                                                                                   | 2.35          |
| T - 21   | 54.94      | RIGHT onto Ammann Rd.                                                                                                                                                                                                    | 0.07          |
| Finish   | 55.01      | Arrive at finish!                                                                                                                                                                                                        | Finish        |