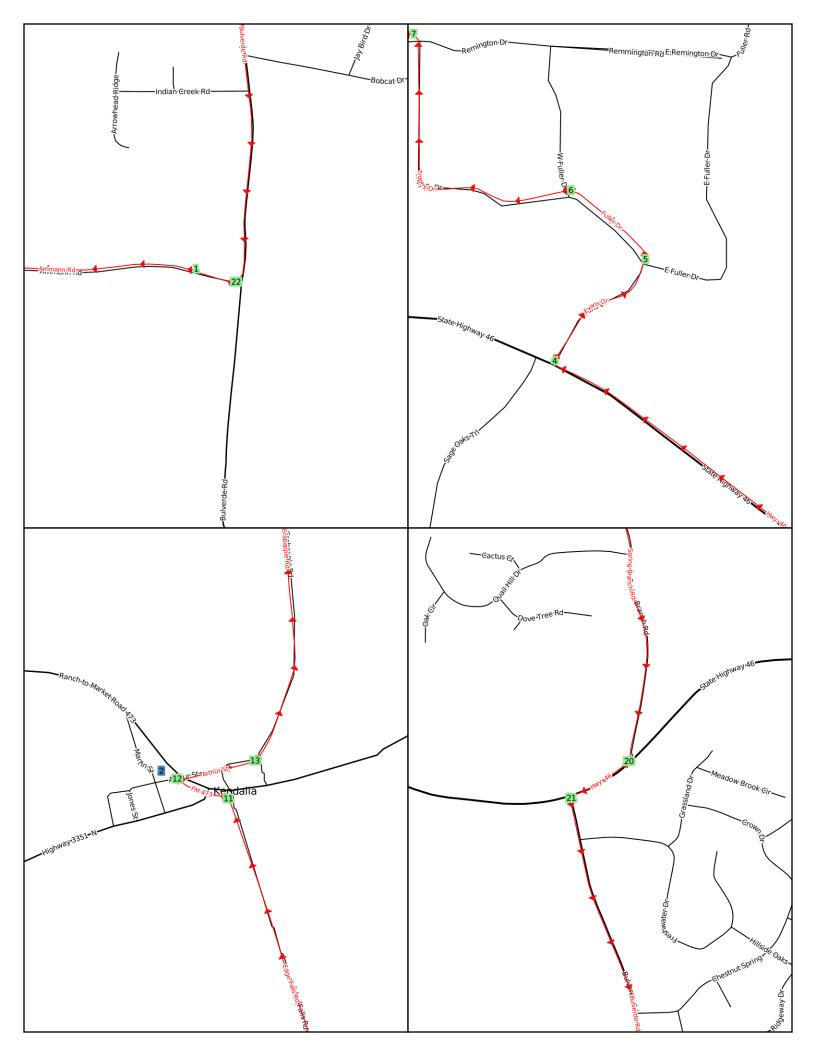

| Landmark | Distance   | Description                                                                                                                                                                                                              | Length        |
|----------|------------|--------------------------------------------------------------------------------------------------------------------------------------------------------------------------------------------------------------------------|---------------|
| Parking  | 0.00       | WEST on Amman Rd.                                                                                                                                                                                                        | 3.47          |
| T - 1    | 3.47       | RIGHT onto Blanco Rd.                                                                                                                                                                                                    | 3.83          |
| T - 2    | 7.30       | LEFT onto Hwy. 46                                                                                                                                                                                                        | 1.94          |
| S - 1    | 9.2 + 1.3  | There is a convenience store at the corner of Hwy. 46 and FM 3351 in Bergheim. Just stay on Hwy. 46 instead of turning onto Evans Dr. and you'll run into it. (1.3 miles off route)                                      | conv. store   |
| T - 3    | 9.24       | RIGHT onto Evans Dr.                                                                                                                                                                                                     | 0.30          |
| T - 4    | 9.53       | LEFT onto Fuller Dr.                                                                                                                                                                                                     | 0.21          |
| T - 5    | 9.74       | LEFT onto Trophy Dr.                                                                                                                                                                                                     | 0.62          |
| T - 6    | 10.37      | LEFT onto Remington Dr.                                                                                                                                                                                                  | 1.25          |
| T - 7    | 11.62      | LEFT onto Winchester Dr.                                                                                                                                                                                                 | 0.61          |
| T - 8    | 12.24      | RIGHT onto FM 3351                                                                                                                                                                                                       | 1.74          |
| T - 9    | 13.97      | RIGHT onto Edge Falls Rd.                                                                                                                                                                                                | 8.87          |
| P - 1    | 15.9       | A short ways down Edge Falls Rd. you will cross over the Guadalupe River.                                                                                                                                                | POI           |
| P - 2    | 18.6       | The Edge Falls will be on your left as you cross a small bridge on Edge Falls Rd. This is a really neat waterfall in wet years. In dry years it's just a bunch of bleached limestone.                                    | POI           |
| T - 10   | 22.85      | LEFT onto FM 473.                                                                                                                                                                                                        | 0.12          |
| T - 11   | 22.97      | RIGHT onto Arthur St.                                                                                                                                                                                                    | 0.17          |
| S - 2    | 23.0       | There is a country store in Kendalia just to your left when you reach FM 473.                                                                                                                                            | country store |
| T - 12   | 23.14      | LEFT onto Crabapple Rd.                                                                                                                                                                                                  | 1.55          |
| T - 13   | 24.69      | RIGHT onto Old Blanco Rd.                                                                                                                                                                                                | 4.73          |
| T - 14   | 29.42      | RIGHT onto Little Blanco Rd. (CR 101)                                                                                                                                                                                    | 5.28          |
| T - 15   | 34.70      | RIGHT onto Hwy. 281                                                                                                                                                                                                      | 1.76          |
| T - 16   | 36.46      | RIGHT onto FM 473                                                                                                                                                                                                        | 2.45          |
| T - 17   | 38.91      | LEFT onto Sattler Rd.                                                                                                                                                                                                    | 5.41          |
| T - 18   | 44.32      | RIGHT onto Spring Branch Rd.                                                                                                                                                                                             | 8.11          |
| S - 3    | 44.3 + 1.8 | There's a convenience store at the Knibbe Rd./FM 311/Hwy. 281 confluence. Turn left onto Spring Branch Rd. from Rittiman Rd. (instead of right), then right onto Hwy. 281, and you'll run into it. (1.8 miles off route) | conv. store   |
| P - 3    | 45.6       | You'll cross over the Guadalupe River on a high bridge on Spring Branch Rd.                                                                                                                                              | POI           |
| T - 19   | 52.43      | RIGHT onto Hwy. 46                                                                                                                                                                                                       | 0.17          |
| T - 20   | 52.60      | LEFT onto Bulverde Rd.                                                                                                                                                                                                   | 2.35          |
| T - 21   | 54.94      | RIGHT onto Ammann Rd.                                                                                                                                                                                                    | 0.07          |
| Finish   | 55.01      | Arrive at finish!                                                                                                                                                                                                        | Finish        |