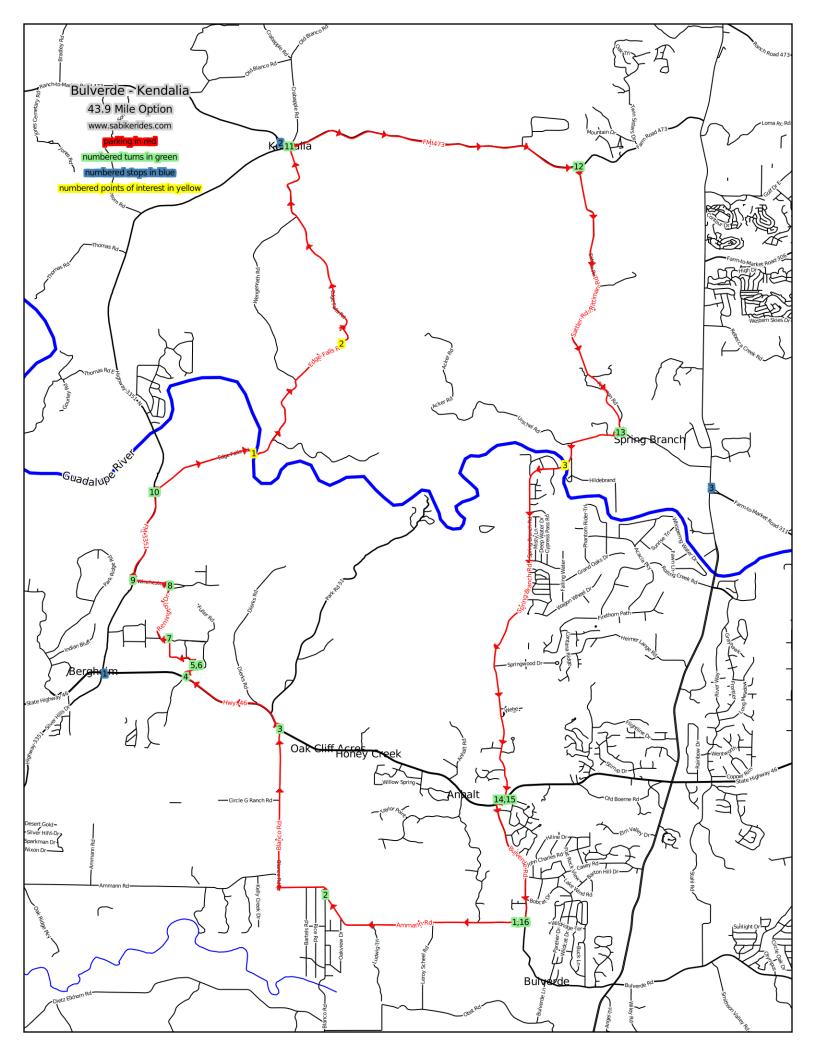

| Landmark | Distance   | Description                                                                                                                                                                                                              | Length        |
|----------|------------|--------------------------------------------------------------------------------------------------------------------------------------------------------------------------------------------------------------------------|---------------|
| Parking  | 0.00       | WEST on Amman Rd.                                                                                                                                                                                                        | 3.47          |
| T - 1    | 3.47       | RIGHT onto Blanco Rd.                                                                                                                                                                                                    | 3.83          |
| T - 2    | 7.30       | LEFT onto Hwy. 46                                                                                                                                                                                                        | 1.94          |
| S - 1    | 9.2 + 1.3  | There is a convenience store at the corner of Hwy. 46 and FM 3351 in Bergheim. Just stay on Hwy. 46 instead of turning onto Evans Dr. and you'll run into it. (1.3 miles off route)                                      | conv. store   |
| T - 3    | 9.24       | RIGHT onto Evans Dr.                                                                                                                                                                                                     | 0.30          |
| T - 4    | 9.53       | LEFT onto Fuller Dr.                                                                                                                                                                                                     | 0.21          |
| T - 5    | 9.74       | LEFT onto Trophy Dr.                                                                                                                                                                                                     | 0.62          |
| T - 6    | 10.37      | LEFT onto Remington Dr.                                                                                                                                                                                                  | 1.25          |
| T - 7    | 11.62      | LEFT onto Winchester Dr.                                                                                                                                                                                                 | 0.61          |
| T - 8    | 12.24      | RIGHT onto FM 3351                                                                                                                                                                                                       | 1.74          |
| T - 9    | 13.97      | RIGHT onto Edge Falls Rd.                                                                                                                                                                                                | 8.88          |
| P - 1    | 15.9       | A short ways down Edge Falls Rd. you will cross over the Guadalupe River.                                                                                                                                                | POI           |
| P - 2    | 18.6       | The Edge Falls will be on your left as you cross a small bridge on Edge Falls Rd. This is a really neat waterfall in wet years. In dry years it's just a bunch of bleached limestone.                                    | POI           |
| T - 10   | 22.85      | RIGHT onto FM 473                                                                                                                                                                                                        | 4.99          |
| S - 2    | 22.9 + 0.2 | There is a country store in Kendalia just to your left when you reach FM 473. (0.2 miles off route)                                                                                                                      | country store |
| T - 11   | 27.84      | RIGHT onto Sattler Rd.                                                                                                                                                                                                   | 5.41          |
| T - 12   | 33.25      | RIGHT onto Spring Branch Rd.                                                                                                                                                                                             | 8.11          |
| S - 3    | 33.2 + 1.8 | There's a convenience store at the Knibbe Rd./FM 311/Hwy. 281 confluence. Turn left onto Spring Branch Rd. from Rittiman Rd. (instead of right), then right onto Hwy. 281, and you'll run into it. (1.8 miles off route) | conv. store   |
| P - 3    | 34.5       | You'll cross over the Guadalupe River on a high bridge on Spring Branch Rd.                                                                                                                                              | POI           |
| T - 13   | 41.36      | RIGHT onto Hwy. 46                                                                                                                                                                                                       | 0.17          |
| T - 14   | 41.52      | LEFT onto Bulverde Rd.                                                                                                                                                                                                   | 2.35          |
| T - 15   | 43.87      | RIGHT onto Ammann Rd.                                                                                                                                                                                                    | 0.07          |
| Finish   | 43.93      | Arrive at finish!                                                                                                                                                                                                        | Finish        |