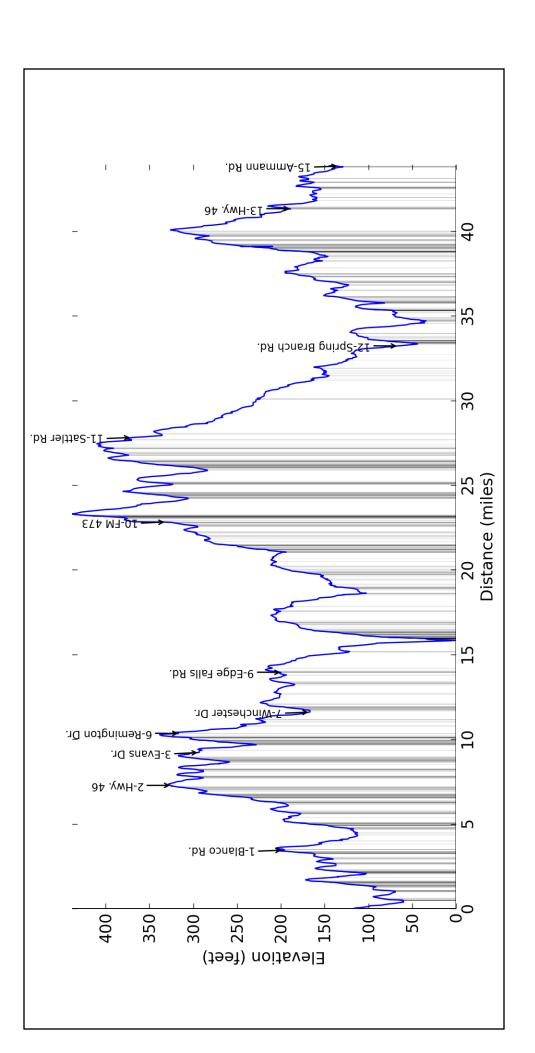

| Landmark | Distance   | Description                                                                                                                                                                                                              | Length        |
|----------|------------|--------------------------------------------------------------------------------------------------------------------------------------------------------------------------------------------------------------------------|---------------|
| Parking  | 0.00       | WEST on Amman Rd.                                                                                                                                                                                                        | 3.47          |
| T - 1    | 3.47       | RIGHT onto Blanco Rd.                                                                                                                                                                                                    | 3.83          |
| T - 2    | 7.30       | LEFT onto Hwy. 46                                                                                                                                                                                                        | 1.94          |
| S - 1    | 9.2 + 1.3  | There is a convenience store at the corner of Hwy. 46 and FM 3351 in Bergheim. Just stay on Hwy. 46 instead of turning onto Evans Dr. and you'll run into it. (1.3 miles off route)                                      | conv. store   |
| T - 3    | 9.24       | RIGHT onto Evans Dr.                                                                                                                                                                                                     | 0.30          |
| T - 4    | 9.53       | LEFT onto Fuller Dr.                                                                                                                                                                                                     | 0.21          |
| T - 5    | 9.74       | LEFT onto Trophy Dr.                                                                                                                                                                                                     | 0.62          |
| T - 6    | 10.37      | LEFT onto Remington Dr.                                                                                                                                                                                                  | 1.25          |
| T - 7    | 11.62      | LEFT onto Winchester Dr.                                                                                                                                                                                                 | 0.61          |
| T - 8    | 12.24      | RIGHT onto FM 3351                                                                                                                                                                                                       | 1.74          |
| T - 9    | 13.97      | RIGHT onto Edge Falls Rd.                                                                                                                                                                                                | 8.88          |
| P - 1    | 15.9       | A short ways down Edge Falls Rd. you will cross over the Guadalupe River.                                                                                                                                                | POI           |
| P - 2    | 18.6       | The Edge Falls will be on your left as you cross a small bridge on Edge Falls Rd. This is a really neat waterfall in wet years. In dry years it's just a bunch of bleached limestone.                                    | POI           |
| T - 10   | 22.85      | RIGHT onto FM 473                                                                                                                                                                                                        | 4.99          |
| S - 2    | 22.9 + 0.2 | There is a country store in Kendalia just to your left when you reach FM 473. (0.2 miles off route)                                                                                                                      | country store |
| T - 11   | 27.84      | RIGHT onto Sattler Rd.                                                                                                                                                                                                   | 5.41          |
| T - 12   | 33.25      | RIGHT onto Spring Branch Rd.                                                                                                                                                                                             | 8.11          |
| S - 3    | 33.2 + 1.8 | There's a convenience store at the Knibbe Rd./FM 311/Hwy. 281 confluence. Turn left onto Spring Branch Rd. from Rittiman Rd. (instead of right), then right onto Hwy. 281, and you'll run into it. (1.8 miles off route) | conv. store   |
| P - 3    | 34.5       | You'll cross over the Guadalupe River on a high bridge on Spring Branch Rd.                                                                                                                                              | POI           |
| T - 13   | 41.36      | RIGHT onto Hwy. 46                                                                                                                                                                                                       | 0.17          |
| T - 14   | 41.52      | LEFT onto Bulverde Rd.                                                                                                                                                                                                   | 2.35          |
| T - 15   | 43.87      | RIGHT onto Ammann Rd.                                                                                                                                                                                                    | 0.07          |
| Finish   | 43.93      | Arrive at finish!                                                                                                                                                                                                        | Finish        |