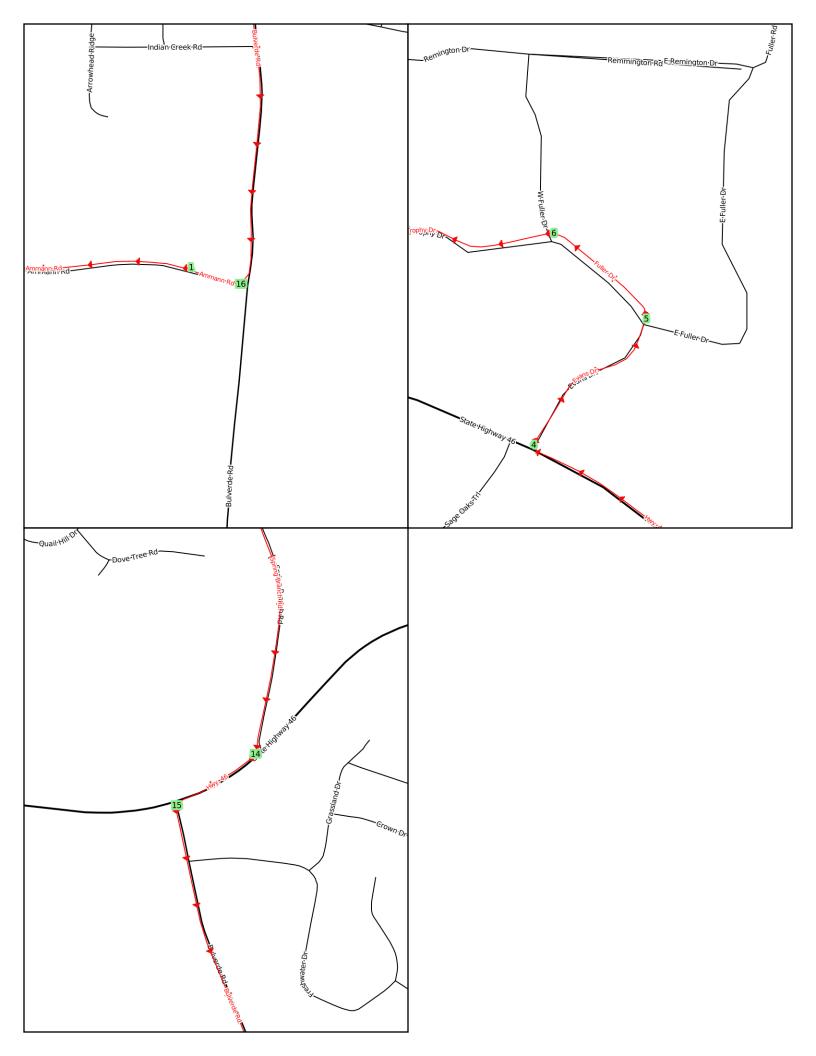

| Landmark | Distance   | Description                                                                                                                                                                                                              | Length        |
|----------|------------|--------------------------------------------------------------------------------------------------------------------------------------------------------------------------------------------------------------------------|---------------|
| Parking  | 0.00       | WEST on Amman Rd.                                                                                                                                                                                                        | 3.47          |
| T - 1    | 3.47       | RIGHT onto Blanco Rd.                                                                                                                                                                                                    | 3.83          |
| T - 2    | 7.30       | LEFT onto Hwy. 46                                                                                                                                                                                                        | 1.94          |
| S - 1    | 9.2 + 1.3  | There is a convenience store at the corner of Hwy. 46 and FM 3351 in Bergheim. Just stay on Hwy. 46 instead of turning onto Evans Dr. and you'll run into it. (1.3 miles off route)                                      | conv. store   |
| T - 3    | 9.24       | RIGHT onto Evans Dr.                                                                                                                                                                                                     | 0.30          |
| T - 4    | 9.53       | LEFT onto Fuller Dr.                                                                                                                                                                                                     | 0.21          |
| T - 5    | 9.74       | LEFT onto Trophy Dr.                                                                                                                                                                                                     | 0.62          |
| T - 6    | 10.37      | LEFT onto Remington Dr.                                                                                                                                                                                                  | 1.25          |
| T - 7    | 11.62      | LEFT onto Winchester Dr.                                                                                                                                                                                                 | 0.61          |
| T - 8    | 12.24      | RIGHT onto FM 3351                                                                                                                                                                                                       | 1.74          |
| T - 9    | 13.97      | RIGHT onto Edge Falls Rd.                                                                                                                                                                                                | 8.88          |
| P - 1    | 15.9       | A short ways down Edge Falls Rd. you will cross over the Guadalupe River.                                                                                                                                                | POI           |
| P - 2    | 18.6       | The Edge Falls will be on your left as you cross a small bridge on Edge Falls Rd. This is a really neat waterfall in wet years. In dry years it's just a bunch of bleached limestone.                                    | POI           |
| T - 10   | 22.85      | RIGHT onto FM 473                                                                                                                                                                                                        | 4.99          |
| S - 2    | 22.9 + 0.2 | There is a country store in Kendalia just to your left when you reach FM 473. (0.2 miles off route)                                                                                                                      | country store |
| T - 11   | 27.84      | RIGHT onto Sattler Rd.                                                                                                                                                                                                   | 5.41          |
| T - 12   | 33.25      | RIGHT onto Spring Branch Rd.                                                                                                                                                                                             | 8.11          |
| S - 3    | 33.2 + 1.8 | There's a convenience store at the Knibbe Rd./FM 311/Hwy. 281 confluence. Turn left onto Spring Branch Rd. from Rittiman Rd. (instead of right), then right onto Hwy. 281, and you'll run into it. (1.8 miles off route) | conv. store   |
| P - 3    | 34.5       | You'll cross over the Guadalupe River on a high bridge on Spring Branch Rd.                                                                                                                                              | POI           |
| T - 13   | 41.36      | RIGHT onto Hwy. 46                                                                                                                                                                                                       | 0.17          |
| T - 14   | 41.52      | LEFT onto Bulverde Rd.                                                                                                                                                                                                   | 2.35          |
| T - 15   | 43.87      | RIGHT onto Ammann Rd.                                                                                                                                                                                                    | 0.07          |
| Finish   | 43.93      | Arrive at finish!                                                                                                                                                                                                        | Finish        |