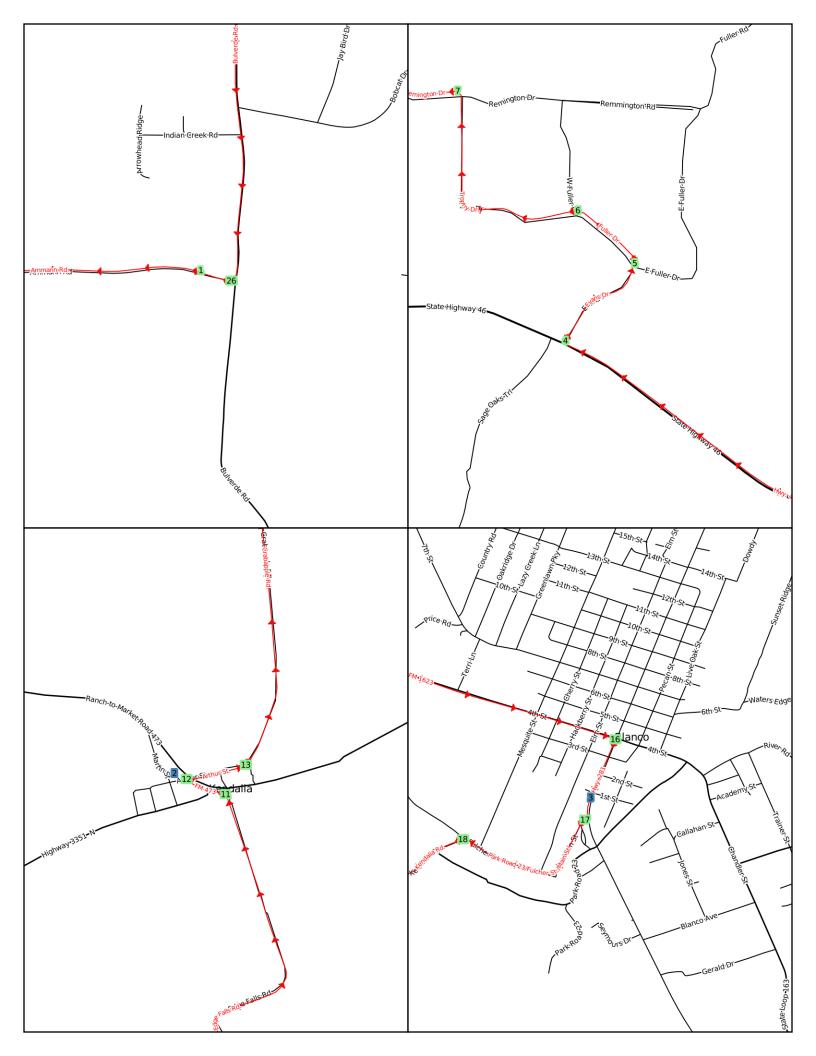

| Landmark | Distance   | Description                                                                                                                                                                                                              | Length        |
|----------|------------|--------------------------------------------------------------------------------------------------------------------------------------------------------------------------------------------------------------------------|---------------|
| Parking  | 0.00       | WEST on Amman Rd.                                                                                                                                                                                                        | 3.47          |
| T - 1    | 3.47       | RIGHT onto Blanco Rd.                                                                                                                                                                                                    | 3.83          |
| T - 2    | 7.30       | LEFT onto Hwy. 46                                                                                                                                                                                                        | 1.94          |
| S - 1    | 9.2 + 1.3  | There is a convenience store at the corner of Hwy. 46 and FM 3351 in Bergheim. Just stay on Hwy. 46 instead of turning onto Evans Dr. and you'll run into it. (1.3 miles off route)                                      | conv. store   |
| T - 3    | 9.24       | RIGHT onto Evans Dr.                                                                                                                                                                                                     | 0.30          |
| T - 4    | 9.53       | LEFT onto Fuller Dr.                                                                                                                                                                                                     | 0.21          |
| T - 5    | 9.74       | LEFT onto Trophy Dr.                                                                                                                                                                                                     | 0.62          |
| T - 6    | 10.37      | LEFT onto Remington Dr.                                                                                                                                                                                                  | 1.25          |
| T - 7    | 11.62      | LEFT onto Winchester Dr.                                                                                                                                                                                                 | 0.61          |
| T - 8    | 12.24      | RIGHT onto FM 3351                                                                                                                                                                                                       | 1.74          |
| T - 9    | 13.97      | RIGHT onto Edge Falls Rd.                                                                                                                                                                                                | 8.87          |
| P - 1    | 15.9       | A short ways down Edge Falls Rd. you will cross over the Guadalupe River.                                                                                                                                                | POI           |
| P - 2    | 18.6       | The Edge Falls will be on your left as you cross a small bridge on Edge Falls Rd. This is a really neat waterfall in wet years. In dry years it's just a bunch of bleached limestone.                                    | POI           |
| T - 10   | 22.85      | LEFT onto FM 473.                                                                                                                                                                                                        | 0.12          |
| T - 11   | 22.97      | RIGHT onto Arthur St.                                                                                                                                                                                                    | 0.17          |
| S - 2    | 23.0       | There is a country store in Kendalia just to your left when you reach FM 473.                                                                                                                                            | country store |
| T - 12   | 23.14      | LEFT onto Crabapple Rd.                                                                                                                                                                                                  | 10.38         |
| T - 13   | 33.52      | RIGHT onto FM 1888                                                                                                                                                                                                       | 0.54          |
| T - 14   | 34.06      | RIGHT onto FM 1623                                                                                                                                                                                                       | 5.18          |
| T - 15   | 39.24      | RIGHT onto Hwy. 281                                                                                                                                                                                                      | 0.30          |
| S - 3    | 39.5       | There are convenience stores at the corner of Park Road 23 and Hwy. 281 in Blanco. There are also stores and restaurants all through Blanco, so you have lots of options here.                                           | conv. store   |
| T - 16   | 39.54      | RIGHT onto Park Road 23/Fulcher St./Main St.                                                                                                                                                                             | 0.51          |
| T - 17   | 40.05      | LEFT onto Kendalia Rd.                                                                                                                                                                                                   | 6.20          |
| T - 18   | 46.25      | LEFT onto Little Blanco Rd. (CR 101)                                                                                                                                                                                     | 5.28          |
| T - 19   | 51.53      | RIGHT onto Hwy. 281                                                                                                                                                                                                      | 1.76          |
| T - 20   | 53.29      | RIGHT onto FM 473                                                                                                                                                                                                        | 2.45          |
| T - 21   | 55.74      | LEFT onto Sattler Rd.                                                                                                                                                                                                    | 5.41          |
| T - 22   | 61.15      | RIGHT onto Spring Branch Rd.                                                                                                                                                                                             | 8.11          |
| S - 4    | 61.1 + 1.8 | There's a convenience store at the Knibbe Rd./FM 311/Hwy. 281 confluence. Turn left onto Spring Branch Rd. from Rittiman Rd. (instead of right), then right onto Hwy. 281, and you'll run into it. (1.8 miles off route) | conv. store   |
| P - 3    | 62.4       | You'll cross over the Guadalupe River on a high bridge on Spring Branch Rd.                                                                                                                                              | POI           |
| T - 23   | 69.26      | RIGHT onto Hwy. 46                                                                                                                                                                                                       | 0.17          |
| T - 24   | 69.43      | LEFT onto Bulverde Rd.                                                                                                                                                                                                   | 2.35          |
| T - 25   | 71.77      | RIGHT onto Ammann Rd.                                                                                                                                                                                                    | 0.07          |
| Finish   | 71.84      | Arrive at finish!                                                                                                                                                                                                        | Finish        |