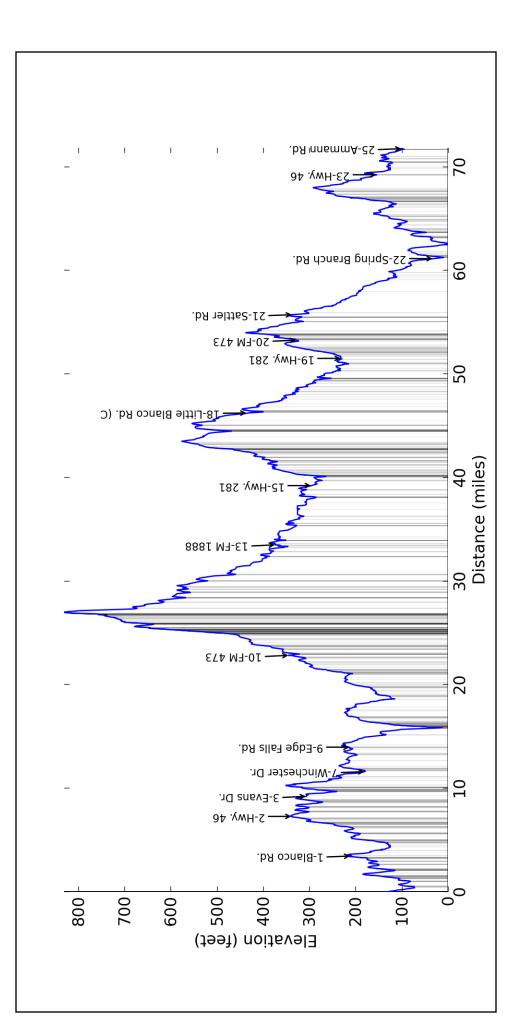

| Landmark | Distance   | Description                                                                                                                                                                                                              | Length        |
|----------|------------|--------------------------------------------------------------------------------------------------------------------------------------------------------------------------------------------------------------------------|---------------|
| Parking  | 0.00       | WEST on Amman Rd.                                                                                                                                                                                                        | 3.47          |
| T - 1    | 3.47       | RIGHT onto Blanco Rd.                                                                                                                                                                                                    | 3.83          |
| T - 2    | 7.30       | LEFT onto Hwy. 46                                                                                                                                                                                                        | 1.94          |
| S - 1    | 9.2 + 1.3  | There is a convenience store at the corner of Hwy. 46 and FM 3351 in Bergheim. Just stay on Hwy. 46 instead of turning onto Evans Dr. and you'll run into it. (1.3 miles off route)                                      | conv. store   |
| T - 3    | 9.24       | RIGHT onto Evans Dr.                                                                                                                                                                                                     | 0.30          |
| T - 4    | 9.53       | LEFT onto Fuller Dr.                                                                                                                                                                                                     | 0.21          |
| T - 5    | 9.74       | LEFT onto Trophy Dr.                                                                                                                                                                                                     | 0.62          |
| T - 6    | 10.37      | LEFT onto Remington Dr.                                                                                                                                                                                                  | 1.25          |
| T - 7    | 11.62      | LEFT onto Winchester Dr.                                                                                                                                                                                                 | 0.61          |
| T - 8    | 12.24      | RIGHT onto FM 3351                                                                                                                                                                                                       | 1.74          |
| T - 9    | 13.97      | RIGHT onto Edge Falls Rd.                                                                                                                                                                                                | 8.87          |
| P - 1    | 15.9       | A short ways down Edge Falls Rd. you will cross over the Guadalupe River.                                                                                                                                                | POI           |
| P - 2    | 18.6       | The Edge Falls will be on your left as you cross a small bridge on Edge Falls Rd. This is a really neat waterfall in wet years. In dry years it's just a bunch of bleached limestone.                                    | POI           |
| T - 10   | 22.85      | LEFT onto FM 473.                                                                                                                                                                                                        | 0.12          |
| T - 11   | 22.97      | RIGHT onto Arthur St.                                                                                                                                                                                                    | 0.17          |
| S - 2    | 23.0       | There is a country store in Kendalia just to your left when you reach FM 473.                                                                                                                                            | country store |
| T - 12   | 23.14      | LEFT onto Crabapple Rd.                                                                                                                                                                                                  | 10.38         |
| T - 13   | 33.52      | RIGHT onto FM 1888                                                                                                                                                                                                       | 0.54          |
| T - 14   | 34.06      | RIGHT onto FM 1623                                                                                                                                                                                                       | 5.18          |
| T - 15   | 39.24      | RIGHT onto Hwy. 281                                                                                                                                                                                                      | 0.30          |
| S - 3    | 39.5       | There are convenience stores at the corner of Park Road 23 and Hwy. 281 in Blanco. There are also stores and restaurants all through Blanco, so you have lots of options here.                                           | conv. store   |
| T - 16   | 39.54      | RIGHT onto Park Road 23/Fulcher St./Main St.                                                                                                                                                                             | 0.51          |
| T - 17   | 40.05      | LEFT onto Kendalia Rd.                                                                                                                                                                                                   | 6.20          |
| T - 18   | 46.25      | LEFT onto Little Blanco Rd. (CR 101)                                                                                                                                                                                     | 5.28          |
| T - 19   | 51.53      | RIGHT onto Hwy. 281                                                                                                                                                                                                      | 1.76          |
| T - 20   | 53.29      | RIGHT onto FM 473                                                                                                                                                                                                        | 2.45          |
| T - 21   | 55.74      | LEFT onto Sattler Rd.                                                                                                                                                                                                    | 5.41          |
| T - 22   | 61.15      | RIGHT onto Spring Branch Rd.                                                                                                                                                                                             | 8.11          |
| S - 4    | 61.1 + 1.8 | There's a convenience store at the Knibbe Rd./FM 311/Hwy. 281 confluence. Turn left onto Spring Branch Rd. from Rittiman Rd. (instead of right), then right onto Hwy. 281, and you'll run into it. (1.8 miles off route) | conv. store   |
| P - 3    | 62.4       | You'll cross over the Guadalupe River on a high bridge on Spring Branch Rd.                                                                                                                                              | POI           |
| T - 23   | 69.26      | RIGHT onto Hwy. 46                                                                                                                                                                                                       | 0.17          |
| T - 24   | 69.43      | LEFT onto Bulverde Rd.                                                                                                                                                                                                   | 2.35          |
| T - 25   | 71.77      | RIGHT onto Ammann Rd.                                                                                                                                                                                                    | 0.07          |
| Finish   | 71.84      | Arrive at finish!                                                                                                                                                                                                        | Finish        |