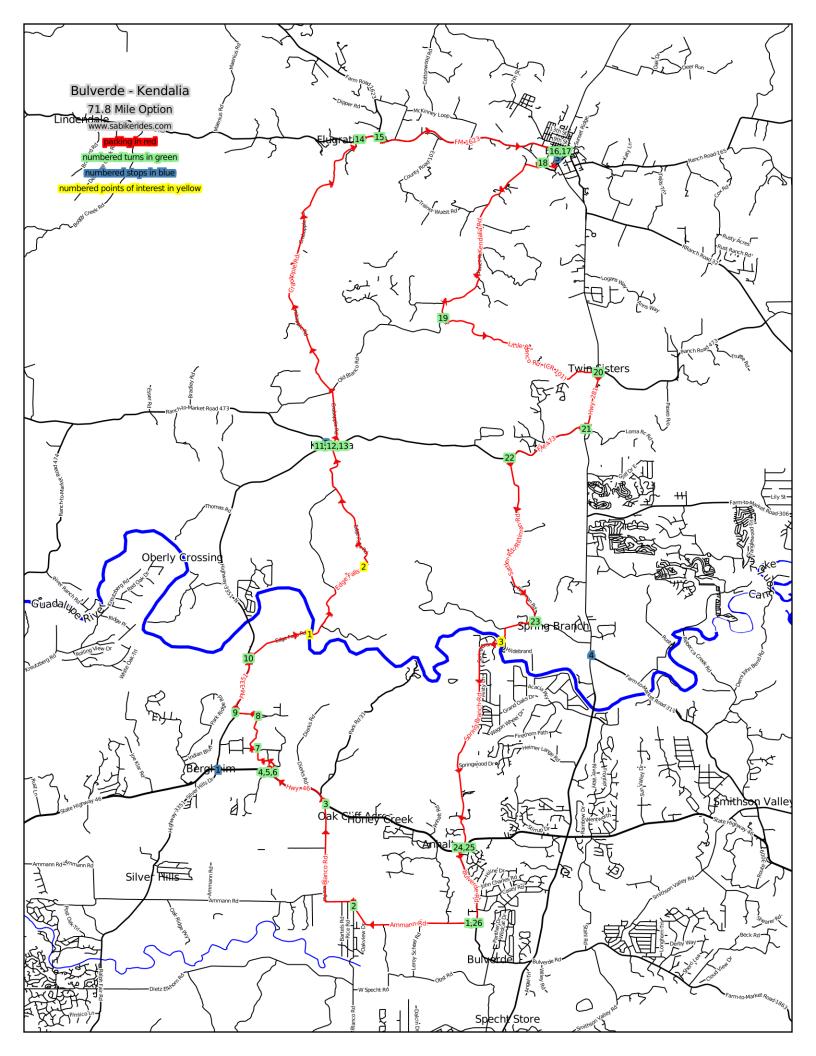

| Landmark | Distance   | Description                                                                                                                                                                                                              | Length        |
|----------|------------|--------------------------------------------------------------------------------------------------------------------------------------------------------------------------------------------------------------------------|---------------|
| Parking  | 0.00       | WEST on Amman Rd.                                                                                                                                                                                                        | 3.47          |
| T - 1    | 3.47       | RIGHT onto Blanco Rd.                                                                                                                                                                                                    | 3.83          |
| T - 2    | 7.30       | LEFT onto Hwy. 46                                                                                                                                                                                                        | 1.94          |
| S - 1    | 9.2 + 1.3  | There is a convenience store at the corner of Hwy. 46 and FM 3351 in Bergheim. Just stay on Hwy. 46 instead of turning onto Evans Dr. and you'll run into it. (1.3 miles off route)                                      | conv. store   |
| T - 3    | 9.24       | RIGHT onto Evans Dr.                                                                                                                                                                                                     | 0.30          |
| T - 4    | 9.53       | LEFT onto Fuller Dr.                                                                                                                                                                                                     | 0.21          |
| T - 5    | 9.74       | LEFT onto Trophy Dr.                                                                                                                                                                                                     | 0.62          |
| T - 6    | 10.37      | LEFT onto Remington Dr.                                                                                                                                                                                                  | 1.25          |
| T - 7    | 11.62      | LEFT onto Winchester Dr.                                                                                                                                                                                                 | 0.61          |
| T - 8    | 12.24      | RIGHT onto FM 3351                                                                                                                                                                                                       | 1.74          |
| T - 9    | 13.97      | RIGHT onto Edge Falls Rd.                                                                                                                                                                                                | 8.87          |
| P - 1    | 15.9       | A short ways down Edge Falls Rd. you will cross over the Guadalupe River.                                                                                                                                                | POI           |
| P - 2    | 18.6       | The Edge Falls will be on your left as you cross a small bridge on Edge Falls Rd. This is a really neat waterfall in wet years. In dry years it's just a bunch of bleached limestone.                                    | POI           |
| T - 10   | 22.85      | LEFT onto FM 473.                                                                                                                                                                                                        | 0.12          |
| T - 11   | 22.97      | RIGHT onto Arthur St.                                                                                                                                                                                                    | 0.17          |
| S - 2    | 23.0       | There is a country store in Kendalia just to your left when you reach FM 473.                                                                                                                                            | country store |
| T - 12   | 23.14      | LEFT onto Crabapple Rd.                                                                                                                                                                                                  | 10.38         |
| T - 13   | 33.52      | RIGHT onto FM 1888                                                                                                                                                                                                       | 0.54          |
| T - 14   | 34.06      | RIGHT onto FM 1623                                                                                                                                                                                                       | 5.18          |
| T - 15   | 39.24      | RIGHT onto Hwy. 281                                                                                                                                                                                                      | 0.30          |
| S - 3    | 39.5       | There are convenience stores at the corner of Park Road 23 and Hwy. 281 in Blanco. There are also stores and restaurants all through Blanco, so you have lots of options here.                                           | conv. store   |
| T - 16   | 39.54      | RIGHT onto Park Road 23/Fulcher St./Main St.                                                                                                                                                                             | 0.51          |
| T - 17   | 40.05      | LEFT onto Kendalia Rd.                                                                                                                                                                                                   | 6.20          |
| T - 18   | 46.25      | LEFT onto Little Blanco Rd. (CR 101)                                                                                                                                                                                     | 5.28          |
| T - 19   | 51.53      | RIGHT onto Hwy. 281                                                                                                                                                                                                      | 1.76          |
| T - 20   | 53.29      | RIGHT onto FM 473                                                                                                                                                                                                        | 2.45          |
| T - 21   | 55.74      | LEFT onto Sattler Rd.                                                                                                                                                                                                    | 5.41          |
| T - 22   | 61.15      | RIGHT onto Spring Branch Rd.                                                                                                                                                                                             | 8.11          |
| S - 4    | 61.1 + 1.8 | There's a convenience store at the Knibbe Rd./FM 311/Hwy. 281 confluence. Turn left onto Spring Branch Rd. from Rittiman Rd. (instead of right), then right onto Hwy. 281, and you'll run into it. (1.8 miles off route) | conv. store   |
| P - 3    | 62.4       | You'll cross over the Guadalupe River on a high bridge on Spring Branch Rd.                                                                                                                                              | POI           |
| T - 23   | 69.26      | RIGHT onto Hwy. 46                                                                                                                                                                                                       | 0.17          |
| T - 24   | 69.43      | LEFT onto Bulverde Rd.                                                                                                                                                                                                   | 2.35          |
| T - 25   | 71.77      | RIGHT onto Ammann Rd.                                                                                                                                                                                                    | 0.07          |
| Finish   | 71.84      | Arrive at finish!                                                                                                                                                                                                        | Finish        |