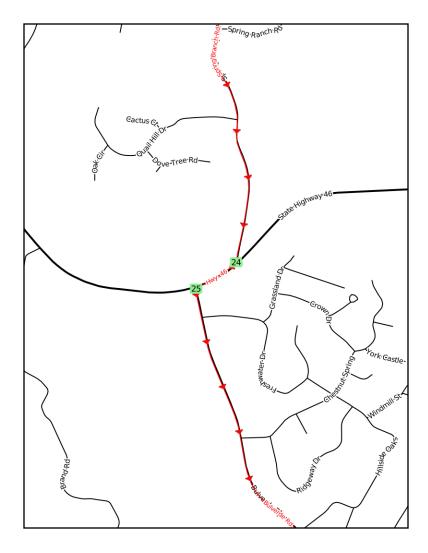

| Landmark | Distance   | Description                                                                                                                                                                                                              | Length        |
|----------|------------|--------------------------------------------------------------------------------------------------------------------------------------------------------------------------------------------------------------------------|---------------|
| Parking  | 0.00       | WEST on Amman Rd.                                                                                                                                                                                                        | 3.47          |
| T - 1    | 3.47       | RIGHT onto Blanco Rd.                                                                                                                                                                                                    | 3.83          |
| T - 2    | 7.30       | LEFT onto Hwy. 46                                                                                                                                                                                                        | 1.94          |
| S - 1    | 9.2 + 1.3  | There is a convenience store at the corner of Hwy. 46 and FM 3351 in Bergheim. Just stay on Hwy. 46 instead of turning onto Evans Dr. and you'll run into it. (1.3 miles off route)                                      | conv. store   |
| T - 3    | 9.24       | RIGHT onto Evans Dr.                                                                                                                                                                                                     | 0.30          |
| T - 4    | 9.53       | LEFT onto Fuller Dr.                                                                                                                                                                                                     | 0.21          |
| T - 5    | 9.74       | LEFT onto Trophy Dr.                                                                                                                                                                                                     | 0.62          |
| T - 6    | 10.37      | LEFT onto Remington Dr.                                                                                                                                                                                                  | 1.25          |
| T - 7    | 11.62      | LEFT onto Winchester Dr.                                                                                                                                                                                                 | 0.61          |
| T - 8    | 12.24      | RIGHT onto FM 3351                                                                                                                                                                                                       | 1.74          |
| T - 9    | 13.97      | RIGHT onto Edge Falls Rd.                                                                                                                                                                                                | 8.87          |
| P - 1    | 15.9       | A short ways down Edge Falls Rd. you will cross over the Guadalupe River.                                                                                                                                                | POI           |
| P - 2    | 18.6       | The Edge Falls will be on your left as you cross a small bridge on Edge Falls Rd. This is a really neat waterfall in wet years. In dry years it's just a bunch of bleached limestone.                                    | POI           |
| T - 10   | 22.85      | LEFT onto FM 473.                                                                                                                                                                                                        | 0.12          |
| T - 11   | 22.97      | RIGHT onto Arthur St.                                                                                                                                                                                                    | 0.17          |
| S - 2    | 23.0       | There is a country store in Kendalia just to your left when you reach FM 473.                                                                                                                                            | country store |
| T - 12   | 23.14      | LEFT onto Crabapple Rd.                                                                                                                                                                                                  | 10.38         |
| T - 13   | 33.52      | RIGHT onto FM 1888                                                                                                                                                                                                       | 0.54          |
| T - 14   | 34.06      | RIGHT onto FM 1623                                                                                                                                                                                                       | 5.18          |
| T - 15   | 39.24      | RIGHT onto Hwy. 281                                                                                                                                                                                                      | 0.30          |
| S - 3    | 39.5       | There are convenience stores at the corner of Park Road 23 and Hwy. 281 in Blanco. There are also stores and restaurants all through Blanco, so you have lots of options here.                                           | conv. store   |
| T - 16   | 39.54      | RIGHT onto Park Road 23/Fulcher St./Main St.                                                                                                                                                                             | 0.51          |
| T - 17   | 40.05      | LEFT onto Kendalia Rd.                                                                                                                                                                                                   | 6.20          |
| T - 18   | 46.25      | LEFT onto Little Blanco Rd. (CR 101)                                                                                                                                                                                     | 5.28          |
| T - 19   | 51.53      | RIGHT onto Hwy. 281                                                                                                                                                                                                      | 1.76          |
| T - 20   | 53.29      | RIGHT onto FM 473                                                                                                                                                                                                        | 2.45          |
| T - 21   | 55.74      | LEFT onto Sattler Rd.                                                                                                                                                                                                    | 5.41          |
| T - 22   | 61.15      | RIGHT onto Spring Branch Rd.                                                                                                                                                                                             | 8.11          |
| S - 4    | 61.1 + 1.8 | There's a convenience store at the Knibbe Rd./FM 311/Hwy. 281 confluence. Turn left onto Spring Branch Rd. from Rittiman Rd. (instead of right), then right onto Hwy. 281, and you'll run into it. (1.8 miles off route) | conv. store   |
| P - 3    | 62.4       | You'll cross over the Guadalupe River on a high bridge on Spring Branch Rd.                                                                                                                                              | POI           |
| T - 23   | 69.26      | RIGHT onto Hwy. 46                                                                                                                                                                                                       | 0.17          |
| T - 24   | 69.43      | LEFT onto Bulverde Rd.                                                                                                                                                                                                   | 2.35          |
| T - 25   | 71.77      | RIGHT onto Ammann Rd.                                                                                                                                                                                                    | 0.07          |
| Finish   | 71.84      | Arrive at finish!                                                                                                                                                                                                        | Finish        |