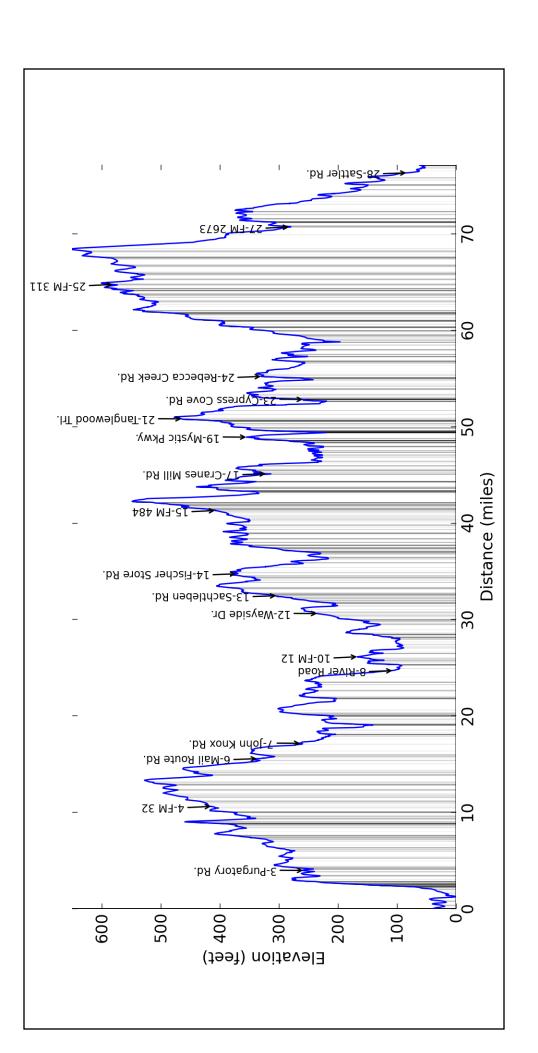

| Landmark | Distance   | Description                                                                                                                                                                                                                                                                                                                                | Length        |
|----------|------------|--------------------------------------------------------------------------------------------------------------------------------------------------------------------------------------------------------------------------------------------------------------------------------------------------------------------------------------------|---------------|
| Parking  | 0.00       | EAST on Sattler Rd.                                                                                                                                                                                                                                                                                                                        | 0.52          |
| T - 1    | 0.52       | RIGHT onto FM 2673                                                                                                                                                                                                                                                                                                                         | 0.62          |
| S - 1    | 1.1        | There are convenience stores and toobing companies at the intersection of FM 2673 and FM 306.                                                                                                                                                                                                                                              | conv. store   |
| T - 2    | 1.14       | RIGHT onto FM 306                                                                                                                                                                                                                                                                                                                          | 2.86          |
| T - 3    | 4.00       | LEFT onto Purgatory Rd.                                                                                                                                                                                                                                                                                                                    | 6.64          |
| S - 2    | 4.1        | There is a convenience store at the corner of FM 306 and Purgatory Rd.                                                                                                                                                                                                                                                                     | conv. store   |
| T - 4    | 10.64      | LEFT onto FM 32                                                                                                                                                                                                                                                                                                                            | 1.26          |
| T - 5    | 11.90      | STRAIGHT on FM 32                                                                                                                                                                                                                                                                                                                          | 3.69          |
| P - 1    | 13.2       | There is a picnic area on FM 32 that has a nice scenic overlook to take in the views.                                                                                                                                                                                                                                                      | POI           |
| T - 6    | 15.59      | RIGHT onto Mail Route Rd.                                                                                                                                                                                                                                                                                                                  | 1.59          |
| T - 7    | 17.18      | RIGHT onto John Knox Rd./Wayside Dr.                                                                                                                                                                                                                                                                                                       | 7.54          |
| P - 2    | 19.1       | There is a river crossing on Wayside Dr. that is underwater during wet years. I usually take off my shoes and socks and wade across it.                                                                                                                                                                                                    | POI           |
| T - 8    | 24.72      | LEFT onto River Road                                                                                                                                                                                                                                                                                                                       | 1.10          |
| T - 9    | 25.82      | LEFT onto FM 12                                                                                                                                                                                                                                                                                                                            | 0.34          |
| S - 3    | 26.1       | There are many stores in Wimberley to stop at.                                                                                                                                                                                                                                                                                             |               |
| T - 10   | 26.16      | TURN AROUND on FM 12                                                                                                                                                                                                                                                                                                                       | 0.34          |
| T - 11   | 26.49      | RIGHT onto River Road                                                                                                                                                                                                                                                                                                                      | 4.15          |
| T - 12   | 30.64      | LEFT onto Wayside Dr.                                                                                                                                                                                                                                                                                                                      | 1.85          |
| T - 13   | 32.49      | RIGHT onto Sachtleben Rd.                                                                                                                                                                                                                                                                                                                  | 2.27          |
| T - 14   | 34.76      | LEFT onto Fischer Store Rd.                                                                                                                                                                                                                                                                                                                | 6.56          |
| S - 4    | 40.4       | The Fischer Bowling Club may have water or drinks, though you shouldn't count on it.                                                                                                                                                                                                                                                       | bowling club  |
| T - 15   | 41.33      | RIGHT onto FM 484                                                                                                                                                                                                                                                                                                                          | 0.22          |
| S - 5    | 41.3       | Fischer Store is in Fischer, though you really can't count on it to be open or have anything you need.                                                                                                                                                                                                                                     | country store |
| T - 16   | 41.54      | STRAIGHT onto Cranes Mill Rd.                                                                                                                                                                                                                                                                                                              | 3.60          |
| T - 17   | 45.14      | STRAIGHT on Cranes Mill Rd.                                                                                                                                                                                                                                                                                                                | 1.20          |
| S - 6    | 45.2 + 0.5 | Buddy's is on FM 306 near where Crane's Mill Rd. crosses it (though not near enough to ride there on FM 306). You would do better to cut back through the neighborhood up to it. Off of Mystic Pkwy. turn right on Wizard Way, then follow Muse Dr. and Quest Ave. until you run into it at the FM 306 intersection. (0.5 miles off route) | conv. store   |
| T - 18   | 46.34      | RIGHT onto Mystic Shores Blvd.                                                                                                                                                                                                                                                                                                             | 2.60          |
| T - 19   | 48.94      | LEFT onto Mystic Pkwy.                                                                                                                                                                                                                                                                                                                     | 0.20          |
| T - 20   | 49.14      | RIGHT onto Mallard Dr./Highpoint Cir./Point View                                                                                                                                                                                                                                                                                           | 1.69          |
| T - 21   | 50.83      | RIGHT onto Tanglewood Trl.                                                                                                                                                                                                                                                                                                                 | 0.29          |
| T - 22   | 51.12      | LEFT onto Tanglewood Trl.                                                                                                                                                                                                                                                                                                                  | 1.73          |
| T - 23   | 52.85      | RIGHT onto Cypress Cove Rd.                                                                                                                                                                                                                                                                                                                | 2.38          |
| T - 24   | 55.23      | LEFT onto Rebecca Creek Rd.                                                                                                                                                                                                                                                                                                                | 9.54          |
| P - 3    | 58.8       | There is a low bridge over the Guadalupe River on Rebecca Creek Rd.                                                                                                                                                                                                                                                                        | POI           |
| T - 25   | 64.77      | LEFT onto FM 311                                                                                                                                                                                                                                                                                                                           | 0.57          |
| T - 26   | 65.34      | LEFT onto FM 3159                                                                                                                                                                                                                                                                                                                          | 5.39          |