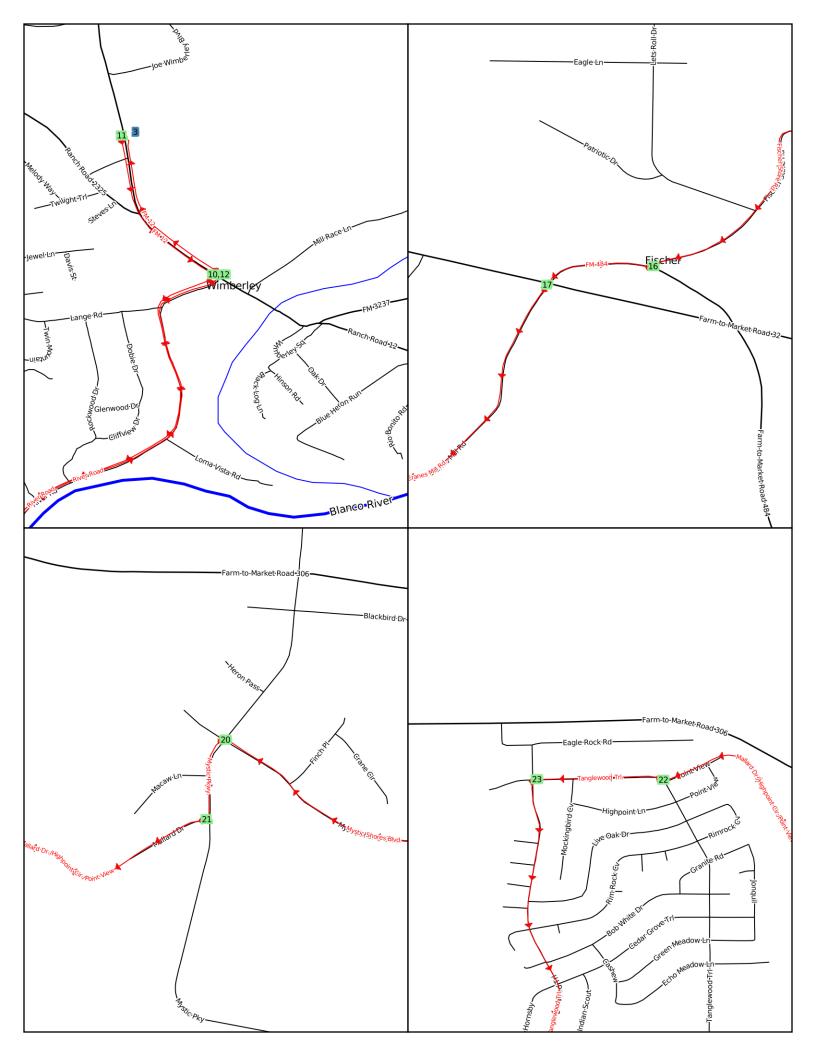

| Landmark | Distance   | Description                                                                                                                                                                                                                                                                                                                                | Length        |
|----------|------------|--------------------------------------------------------------------------------------------------------------------------------------------------------------------------------------------------------------------------------------------------------------------------------------------------------------------------------------------|---------------|
| Parking  | 0.00       | EAST on Sattler Rd.                                                                                                                                                                                                                                                                                                                        | 0.52          |
| T - 1    | 0.52       | RIGHT onto FM 2673                                                                                                                                                                                                                                                                                                                         | 0.62          |
| S - 1    | 1.1        | There are convenience stores and toobing companies at the intersection of FM 2673 and FM 306.                                                                                                                                                                                                                                              | conv. store   |
| T - 2    | 1.14       | RIGHT onto FM 306                                                                                                                                                                                                                                                                                                                          | 2.86          |
| T - 3    | 4.00       | LEFT onto Purgatory Rd.                                                                                                                                                                                                                                                                                                                    | 6.64          |
| S - 2    | 4.1        | There is a convenience store at the corner of FM 306 and Purgatory Rd.                                                                                                                                                                                                                                                                     | conv. store   |
| T - 4    | 10.64      | LEFT onto FM 32                                                                                                                                                                                                                                                                                                                            | 1.26          |
| T - 5    | 11.90      | STRAIGHT on FM 32                                                                                                                                                                                                                                                                                                                          | 3.69          |
| P - 1    | 13.2       | There is a picnic area on FM 32 that has a nice scenic overlook to take in the views.                                                                                                                                                                                                                                                      | POI           |
| T - 6    | 15.59      | RIGHT onto Mail Route Rd.                                                                                                                                                                                                                                                                                                                  | 1.59          |
| T - 7    | 17.18      | RIGHT onto John Knox Rd./Wayside Dr.                                                                                                                                                                                                                                                                                                       | 7.54          |
| P - 2    | 19.1       | There is a river crossing on Wayside Dr. that is underwater during wet years. I usually take off my shoes and socks and wade across it.                                                                                                                                                                                                    | POI           |
| T - 8    | 24.72      | LEFT onto River Road                                                                                                                                                                                                                                                                                                                       | 1.10          |
| T - 9    | 25.82      | LEFT onto FM 12                                                                                                                                                                                                                                                                                                                            | 0.34          |
| S - 3    | 26.1       | There are many stores in Wimberley to stop at.                                                                                                                                                                                                                                                                                             |               |
| T - 10   | 26.16      | TURN AROUND on FM 12                                                                                                                                                                                                                                                                                                                       | 0.34          |
| T - 11   | 26.49      | RIGHT onto River Road                                                                                                                                                                                                                                                                                                                      | 4.15          |
| T - 12   | 30.64      | LEFT onto Wayside Dr.                                                                                                                                                                                                                                                                                                                      | 1.85          |
| T - 13   | 32.49      | RIGHT onto Sachtleben Rd.                                                                                                                                                                                                                                                                                                                  | 2.27          |
| T - 14   | 34.76      | LEFT onto Fischer Store Rd.                                                                                                                                                                                                                                                                                                                | 6.56          |
| S - 4    | 40.4       | The Fischer Bowling Club may have water or drinks, though you shouldn't count on it.                                                                                                                                                                                                                                                       | bowling club  |
| T - 15   | 41.33      | RIGHT onto FM 484                                                                                                                                                                                                                                                                                                                          | 0.22          |
| S - 5    | 41.3       | Fischer Store is in Fischer, though you really can't count on it to be open or have anything you need.                                                                                                                                                                                                                                     | country store |
| T - 16   | 41.54      | STRAIGHT onto Cranes Mill Rd.                                                                                                                                                                                                                                                                                                              | 3.60          |
| T - 17   | 45.14      | STRAIGHT on Cranes Mill Rd.                                                                                                                                                                                                                                                                                                                | 1.20          |
| S - 6    | 45.2 + 0.5 | Buddy's is on FM 306 near where Crane's Mill Rd. crosses it (though not near enough to ride there on FM 306). You would do better to cut back through the neighborhood up to it. Off of Mystic Pkwy. turn right on Wizard Way, then follow Muse Dr. and Quest Ave. until you run into it at the FM 306 intersection. (0.5 miles off route) | conv. store   |
| T - 18   | 46.34      | RIGHT onto Mystic Shores Blvd.                                                                                                                                                                                                                                                                                                             | 2.60          |
| T - 19   | 48.94      | LEFT onto Mystic Pkwy.                                                                                                                                                                                                                                                                                                                     | 0.20          |
| T - 20   | 49.14      | RIGHT onto Mallard Dr./Highpoint Cir./Point View                                                                                                                                                                                                                                                                                           | 1.69          |
| T - 21   | 50.83      | RIGHT onto Tanglewood Trl.                                                                                                                                                                                                                                                                                                                 | 0.29          |
| T - 22   | 51.12      | LEFT onto Tanglewood Trl.                                                                                                                                                                                                                                                                                                                  | 1.73          |
| T - 23   | 52.85      | RIGHT onto Cypress Cove Rd.                                                                                                                                                                                                                                                                                                                | 2.38          |
| T - 24   | 55.23      | LEFT onto Rebecca Creek Rd.                                                                                                                                                                                                                                                                                                                | 9.54          |
| P - 3    | 58.8       | There is a low bridge over the Guadalupe River on Rebecca Creek Rd.                                                                                                                                                                                                                                                                        | POI           |
| T - 25   | 64.77      | LEFT onto FM 311                                                                                                                                                                                                                                                                                                                           | 0.57          |
| T - 26   | 65.34      | LEFT onto FM 3159                                                                                                                                                                                                                                                                                                                          | 5.39          |