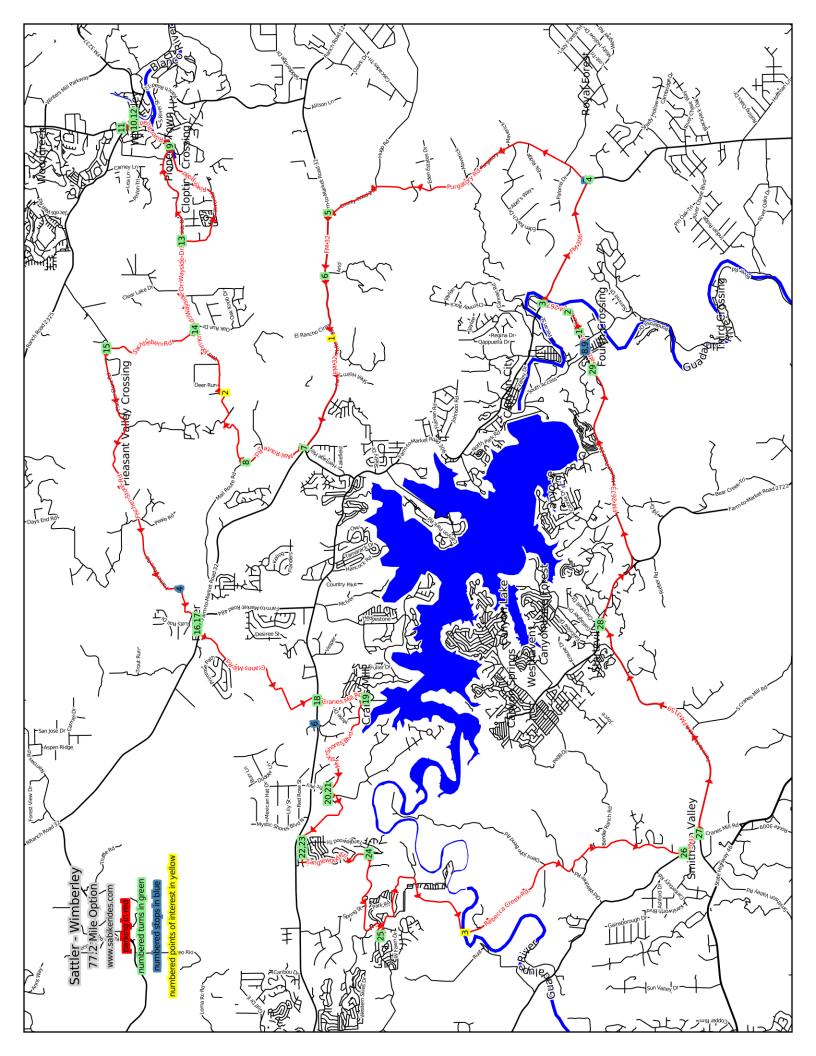

| Landmark | Distance   | Description                                                                                                                                                                                                                                                                                                                                | Length        |
|----------|------------|--------------------------------------------------------------------------------------------------------------------------------------------------------------------------------------------------------------------------------------------------------------------------------------------------------------------------------------------|---------------|
| Parking  | 0.00       | EAST on Sattler Rd.                                                                                                                                                                                                                                                                                                                        | 0.52          |
| T - 1    | 0.52       | RIGHT onto FM 2673                                                                                                                                                                                                                                                                                                                         | 0.62          |
| S - 1    | 1.1        | There are convenience stores and toobing companies at the intersection of FM 2673 and FM 306.                                                                                                                                                                                                                                              | conv. store   |
| T - 2    | 1.14       | RIGHT onto FM 306                                                                                                                                                                                                                                                                                                                          | 2.86          |
| T - 3    | 4.00       | LEFT onto Purgatory Rd.                                                                                                                                                                                                                                                                                                                    | 6.64          |
| S - 2    | 4.1        | There is a convenience store at the corner of FM 306 and Purgatory Rd.                                                                                                                                                                                                                                                                     | conv. store   |
| T - 4    | 10.64      | LEFT onto FM 32                                                                                                                                                                                                                                                                                                                            | 1.26          |
| T - 5    | 11.90      | STRAIGHT on FM 32                                                                                                                                                                                                                                                                                                                          | 3.69          |
| P - 1    | 13.2       | There is a picnic area on FM 32 that has a nice scenic overlook to take in the views.                                                                                                                                                                                                                                                      | POI           |
| T - 6    | 15.59      | RIGHT onto Mail Route Rd.                                                                                                                                                                                                                                                                                                                  | 1.59          |
| T - 7    | 17.18      | RIGHT onto John Knox Rd./Wayside Dr.                                                                                                                                                                                                                                                                                                       | 7.54          |
| P - 2    | 19.1       | There is a river crossing on Wayside Dr. that is underwater during wet years. I usually take off my shoes and socks and wade across it.                                                                                                                                                                                                    | POI           |
| T - 8    | 24.72      | LEFT onto River Road                                                                                                                                                                                                                                                                                                                       | 1.10          |
| T - 9    | 25.82      | LEFT onto FM 12                                                                                                                                                                                                                                                                                                                            | 0.34          |
| S - 3    | 26.1       | There are many stores in Wimberley to stop at.                                                                                                                                                                                                                                                                                             |               |
| T - 10   | 26.16      | TURN AROUND on FM 12                                                                                                                                                                                                                                                                                                                       | 0.34          |
| T - 11   | 26.49      | RIGHT onto River Road                                                                                                                                                                                                                                                                                                                      | 4.15          |
| T - 12   | 30.64      | LEFT onto Wayside Dr.                                                                                                                                                                                                                                                                                                                      | 1.85          |
| T - 13   | 32.49      | RIGHT onto Sachtleben Rd.                                                                                                                                                                                                                                                                                                                  | 2.27          |
| T - 14   | 34.76      | LEFT onto Fischer Store Rd.                                                                                                                                                                                                                                                                                                                | 6.56          |
| S - 4    | 40.4       | The Fischer Bowling Club may have water or drinks, though you shouldn't count on it.                                                                                                                                                                                                                                                       | bowling club  |
| T - 15   | 41.33      | RIGHT onto FM 484                                                                                                                                                                                                                                                                                                                          | 0.22          |
| S - 5    | 41.3       | Fischer Store is in Fischer, though you really can't count on it to be open or have anything you need.                                                                                                                                                                                                                                     | country store |
| T - 16   | 41.54      | STRAIGHT onto Cranes Mill Rd.                                                                                                                                                                                                                                                                                                              | 3.60          |
| T - 17   | 45.14      | STRAIGHT on Cranes Mill Rd.                                                                                                                                                                                                                                                                                                                | 1.20          |
| S - 6    | 45.2 + 0.5 | Buddy's is on FM 306 near where Crane's Mill Rd. crosses it (though not near enough to ride there on FM 306). You would do better to cut back through the neighborhood up to it. Off of Mystic Pkwy. turn right on Wizard Way, then follow Muse Dr. and Quest Ave. until you run into it at the FM 306 intersection. (0.5 miles off route) | conv. store   |
| T - 18   | 46.34      | RIGHT onto Mystic Shores Blvd.                                                                                                                                                                                                                                                                                                             | 2.60          |
| T - 19   | 48.94      | LEFT onto Mystic Pkwy.                                                                                                                                                                                                                                                                                                                     | 0.20          |
| T - 20   | 49.14      | RIGHT onto Mallard Dr./Highpoint Cir./Point View                                                                                                                                                                                                                                                                                           | 1.69          |
| T - 21   | 50.83      | RIGHT onto Tanglewood Trl.                                                                                                                                                                                                                                                                                                                 | 0.29          |
| T - 22   | 51.12      | LEFT onto Tanglewood Trl.                                                                                                                                                                                                                                                                                                                  | 1.73          |
| T - 23   | 52.85      | RIGHT onto Cypress Cove Rd.                                                                                                                                                                                                                                                                                                                | 2.38          |
| T - 24   | 55.23      | LEFT onto Rebecca Creek Rd.                                                                                                                                                                                                                                                                                                                | 9.54          |
| P - 3    | 58.8       | There is a low bridge over the Guadalupe River on Rebecca Creek Rd.                                                                                                                                                                                                                                                                        | POI           |
| T - 25   | 64.77      | LEFT onto FM 311                                                                                                                                                                                                                                                                                                                           | 0.57          |
| T - 26   | 65.34      | LEFT onto FM 3159                                                                                                                                                                                                                                                                                                                          | 5.39          |