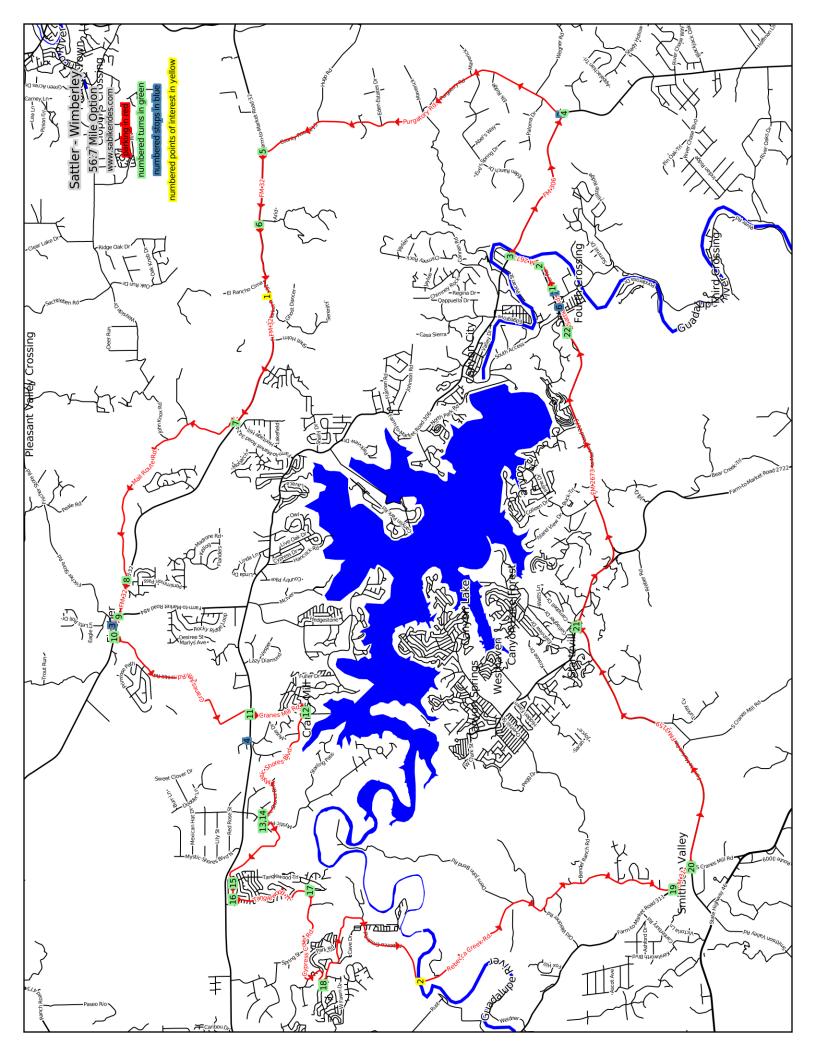

| Landmark | Distance   | Description                                                                                                                                                                                                                                                                                                                                | Length        |
|----------|------------|--------------------------------------------------------------------------------------------------------------------------------------------------------------------------------------------------------------------------------------------------------------------------------------------------------------------------------------------|---------------|
| Parking  | 0.00       | EAST on Sattler Rd.                                                                                                                                                                                                                                                                                                                        | 0.52          |
| T - 1    | 0.52       | RIGHT onto FM 2673                                                                                                                                                                                                                                                                                                                         | 0.62          |
| S - 1    | 1.1        | There are convenience stores and toobing companies at the intersection of FM 2673 and FM 306.                                                                                                                                                                                                                                              | conv. store   |
| T - 2    | 1.14       | RIGHT onto FM 306                                                                                                                                                                                                                                                                                                                          | 2.86          |
| T - 3    | 4.00       | LEFT onto Purgatory Rd.                                                                                                                                                                                                                                                                                                                    | 6.64          |
| S - 2    | 4.1        | There is a convenience store at the corner of FM 306 and Purgatory Rd.                                                                                                                                                                                                                                                                     | conv. store   |
| T - 4    | 10.64      | LEFT onto FM 32                                                                                                                                                                                                                                                                                                                            | 1.26          |
| T - 5    | 11.90      | STRAIGHT on FM 32                                                                                                                                                                                                                                                                                                                          | 3.70          |
| P - 1    | 13.2       | There is a picnic area on FM 32 that has a nice scenic overlook to take in the views.                                                                                                                                                                                                                                                      | POI           |
| T - 6    | 15.60      | RIGHT onto Mail Route Rd.                                                                                                                                                                                                                                                                                                                  | 4.46          |
| T - 7    | 20.06      | RIGHT onto FM 32                                                                                                                                                                                                                                                                                                                           | 0.65          |
| T - 8    | 20.71      | RIGHT onto FM 484                                                                                                                                                                                                                                                                                                                          | 0.42          |
| S - 3    | 20.9       | Fischer Store is in Fischer, though you really can't count on it to be open or have anything you need.                                                                                                                                                                                                                                     | country store |
| T - 9    | 21.12      | STRAIGHT onto Cranes Mill Rd.                                                                                                                                                                                                                                                                                                              | 3.60          |
| T - 10   | 24.72      | STRAIGHT on Cranes Mill Rd.                                                                                                                                                                                                                                                                                                                | 1.20          |
| S - 4    | 24.8 + 0.5 | Buddy's is on FM 306 near where Crane's Mill Rd. crosses it (though not near enough to ride there on FM 306). You would do better to cut back through the neighborhood up to it. Off of Mystic Pkwy. turn right on Wizard Way, then follow Muse Dr. and Quest Ave. until you run into it at the FM 306 intersection. (0.5 miles off route) | conv. store   |
| T - 11   | 25.92      | RIGHT onto Mystic Shores Blvd.                                                                                                                                                                                                                                                                                                             | 2.60          |
| T - 12   | 28.52      | LEFT onto Mystic Pkwy.                                                                                                                                                                                                                                                                                                                     | 0.20          |
| T - 13   | 28.72      | RIGHT onto Mallard Dr./Highpoint Cir./Point View                                                                                                                                                                                                                                                                                           | 1.69          |
| T - 14   | 30.41      | RIGHT onto Tanglewood Trl.                                                                                                                                                                                                                                                                                                                 | 0.29          |
| T - 15   | 30.70      | LEFT onto Tanglewood Trl.                                                                                                                                                                                                                                                                                                                  | 1.73          |
| T - 16   | 32.43      | RIGHT onto Cypress Cove Rd.                                                                                                                                                                                                                                                                                                                | 2.38          |
| T - 17   | 34.81      | LEFT onto Rebecca Creek Rd.                                                                                                                                                                                                                                                                                                                | 9.54          |
| P - 2    | 38.4       | There is a low bridge over the Guadalupe River on Rebecca Creek Rd.                                                                                                                                                                                                                                                                        | POI           |
| T - 18   | 44.35      | LEFT onto FM 311                                                                                                                                                                                                                                                                                                                           | 0.57          |
| T - 19   | 44.92      | LEFT onto FM 3159                                                                                                                                                                                                                                                                                                                          | 5.39          |
| T - 20   | 50.31      | RIGHT onto FM 2673                                                                                                                                                                                                                                                                                                                         | 5.62          |
| S - 5    | 50.3       | There is a convenience store at the corner of FM 3159 and FM 2673.                                                                                                                                                                                                                                                                         | conv. store   |
| T - 21   | 55.93      | RIGHT onto Sattler Rd.                                                                                                                                                                                                                                                                                                                     | 0.81          |
| S - 6    | 56.4       | There is a convenience store at the corner of River Rd. and FM 2673.                                                                                                                                                                                                                                                                       | conv. store   |
| S - 7    | 56.7       | There is a Super S grocery store next to the school.                                                                                                                                                                                                                                                                                       | grocery store |
| Finish   | 56.74      | Arrive at finish!                                                                                                                                                                                                                                                                                                                          | Finish        |
|          |            |                                                                                                                                                                                                                                                                                                                                            | •             |