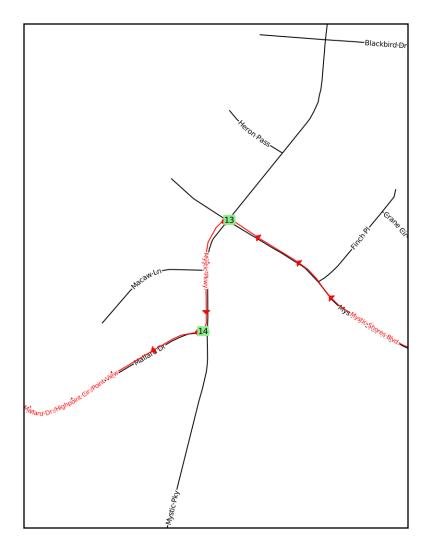

| Landmark | Distance   | Description                                                                                                                                                                                                                                                                                                                                | Length        |
|----------|------------|--------------------------------------------------------------------------------------------------------------------------------------------------------------------------------------------------------------------------------------------------------------------------------------------------------------------------------------------|---------------|
| Parking  | 0.00       | EAST on Sattler Rd.                                                                                                                                                                                                                                                                                                                        | 0.52          |
| T - 1    | 0.52       | RIGHT onto FM 2673                                                                                                                                                                                                                                                                                                                         | 0.62          |
| S - 1    | 1.1        | There are convenience stores and toobing companies at the intersection of FM 2673 and FM 306.                                                                                                                                                                                                                                              | conv. store   |
| T - 2    | 1.14       | RIGHT onto FM 306                                                                                                                                                                                                                                                                                                                          | 2.86          |
| T - 3    | 4.00       | LEFT onto Purgatory Rd.                                                                                                                                                                                                                                                                                                                    | 6.64          |
| S - 2    | 4.1        | There is a convenience store at the corner of FM 306 and Purgatory Rd.                                                                                                                                                                                                                                                                     | conv. store   |
| T - 4    | 10.64      | LEFT onto FM 32                                                                                                                                                                                                                                                                                                                            | 1.26          |
| T - 5    | 11.90      | STRAIGHT on FM 32                                                                                                                                                                                                                                                                                                                          | 3.70          |
| P - 1    | 13.2       | There is a picnic area on FM 32 that has a nice scenic overlook to take in the views.                                                                                                                                                                                                                                                      | POI           |
| T - 6    | 15.60      | RIGHT onto Mail Route Rd.                                                                                                                                                                                                                                                                                                                  | 4.46          |
| T - 7    | 20.06      | RIGHT onto FM 32                                                                                                                                                                                                                                                                                                                           | 0.65          |
| T - 8    | 20.71      | RIGHT onto FM 484                                                                                                                                                                                                                                                                                                                          | 0.42          |
| S - 3    | 20.9       | Fischer Store is in Fischer, though you really can't count on it to be open or have anything you need.                                                                                                                                                                                                                                     | country store |
| T - 9    | 21.12      | STRAIGHT onto Cranes Mill Rd.                                                                                                                                                                                                                                                                                                              | 3.60          |
| T - 10   | 24.72      | STRAIGHT on Cranes Mill Rd.                                                                                                                                                                                                                                                                                                                | 1.20          |
| S - 4    | 24.8 + 0.5 | Buddy's is on FM 306 near where Crane's Mill Rd. crosses it (though not near enough to ride there on FM 306). You would do better to cut back through the neighborhood up to it. Off of Mystic Pkwy. turn right on Wizard Way, then follow Muse Dr. and Quest Ave. until you run into it at the FM 306 intersection. (0.5 miles off route) | conv. store   |
| T - 11   | 25.92      | RIGHT onto Mystic Shores Blvd.                                                                                                                                                                                                                                                                                                             | 2.60          |
| T - 12   | 28.52      | LEFT onto Mystic Pkwy.                                                                                                                                                                                                                                                                                                                     | 0.20          |
| T - 13   | 28.72      | RIGHT onto Mallard Dr./Highpoint Cir./Point View                                                                                                                                                                                                                                                                                           | 1.69          |
| T - 14   | 30.41      | RIGHT onto Tanglewood Trl.                                                                                                                                                                                                                                                                                                                 | 0.29          |
| T - 15   | 30.70      | LEFT onto Tanglewood Trl.                                                                                                                                                                                                                                                                                                                  | 1.73          |
| T - 16   | 32.43      | RIGHT onto Cypress Cove Rd.                                                                                                                                                                                                                                                                                                                | 2.38          |
| T - 17   | 34.81      | LEFT onto Rebecca Creek Rd.                                                                                                                                                                                                                                                                                                                | 9.54          |
| P - 2    | 38.4       | There is a low bridge over the Guadalupe River on Rebecca Creek Rd.                                                                                                                                                                                                                                                                        | POI           |
| T - 18   | 44.35      | LEFT onto FM 311                                                                                                                                                                                                                                                                                                                           | 0.57          |
| T - 19   | 44.92      | LEFT onto FM 3159                                                                                                                                                                                                                                                                                                                          | 5.39          |
| T - 20   | 50.31      | RIGHT onto FM 2673                                                                                                                                                                                                                                                                                                                         | 5.62          |
| S - 5    | 50.3       | There is a convenience store at the corner of FM 3159 and FM 2673.                                                                                                                                                                                                                                                                         | conv. store   |
| T - 21   | 55.93      | RIGHT onto Sattler Rd.                                                                                                                                                                                                                                                                                                                     | 0.81          |
| S - 6    | 56.4       | There is a convenience store at the corner of River Rd. and FM 2673.                                                                                                                                                                                                                                                                       | conv. store   |
| S - 7    | 56.7       | There is a Super S grocery store next to the school.                                                                                                                                                                                                                                                                                       | grocery store |
| Finish   | 56.74      | Arrive at finish!                                                                                                                                                                                                                                                                                                                          | Finish        |
|          |            |                                                                                                                                                                                                                                                                                                                                            | •             |