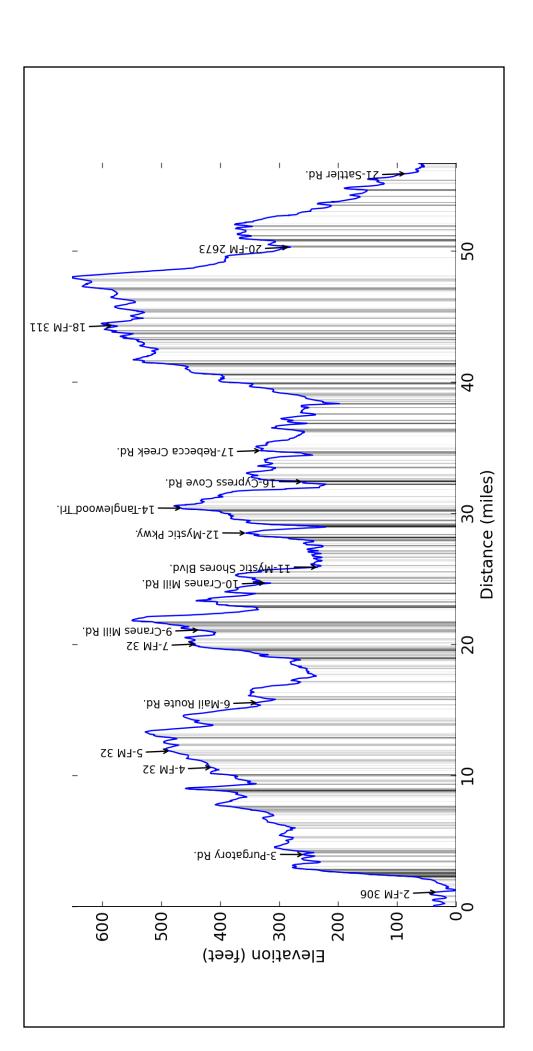

| Landmark | Distance   | Description                                                                                                                                                                                                                                                                                                                                | Length        |
|----------|------------|--------------------------------------------------------------------------------------------------------------------------------------------------------------------------------------------------------------------------------------------------------------------------------------------------------------------------------------------|---------------|
| Parking  | 0.00       | EAST on Sattler Rd.                                                                                                                                                                                                                                                                                                                        | 0.52          |
| T - 1    | 0.52       | RIGHT onto FM 2673                                                                                                                                                                                                                                                                                                                         | 0.62          |
| S - 1    | 1.1        | There are convenience stores and toobing companies at the intersection of FM 2673 and FM 306.                                                                                                                                                                                                                                              | conv. store   |
| T - 2    | 1.14       | RIGHT onto FM 306                                                                                                                                                                                                                                                                                                                          | 2.86          |
| T - 3    | 4.00       | LEFT onto Purgatory Rd.                                                                                                                                                                                                                                                                                                                    | 6.64          |
| S - 2    | 4.1        | There is a convenience store at the corner of FM 306 and Purgatory Rd.                                                                                                                                                                                                                                                                     | conv. store   |
| T - 4    | 10.64      | LEFT onto FM 32                                                                                                                                                                                                                                                                                                                            | 1.26          |
| T - 5    | 11.90      | STRAIGHT on FM 32                                                                                                                                                                                                                                                                                                                          | 3.70          |
| P - 1    | 13.2       | There is a picnic area on FM 32 that has a nice scenic overlook to take in the views.                                                                                                                                                                                                                                                      | POI           |
| T - 6    | 15.60      | RIGHT onto Mail Route Rd.                                                                                                                                                                                                                                                                                                                  | 4.46          |
| T - 7    | 20.06      | RIGHT onto FM 32                                                                                                                                                                                                                                                                                                                           | 0.65          |
| T - 8    | 20.71      | RIGHT onto FM 484                                                                                                                                                                                                                                                                                                                          | 0.42          |
| S - 3    | 20.9       | Fischer Store is in Fischer, though you really can't count on it to be open or have anything you need.                                                                                                                                                                                                                                     | country store |
| T - 9    | 21.12      | STRAIGHT onto Cranes Mill Rd.                                                                                                                                                                                                                                                                                                              | 3.60          |
| T - 10   | 24.72      | STRAIGHT on Cranes Mill Rd.                                                                                                                                                                                                                                                                                                                | 1.20          |
| S - 4    | 24.8 + 0.5 | Buddy's is on FM 306 near where Crane's Mill Rd. crosses it (though not near enough to ride there on FM 306). You would do better to cut back through the neighborhood up to it. Off of Mystic Pkwy. turn right on Wizard Way, then follow Muse Dr. and Quest Ave. until you run into it at the FM 306 intersection. (0.5 miles off route) | conv. store   |
| T - 11   | 25.92      | RIGHT onto Mystic Shores Blvd.                                                                                                                                                                                                                                                                                                             | 2.60          |
| T - 12   | 28.52      | LEFT onto Mystic Pkwy.                                                                                                                                                                                                                                                                                                                     | 0.20          |
| T - 13   | 28.72      | RIGHT onto Mallard Dr./Highpoint Cir./Point View                                                                                                                                                                                                                                                                                           | 1.69          |
| T - 14   | 30.41      | RIGHT onto Tanglewood Trl.                                                                                                                                                                                                                                                                                                                 | 0.29          |
| T - 15   | 30.70      | LEFT onto Tanglewood Trl.                                                                                                                                                                                                                                                                                                                  | 1.73          |
| T - 16   | 32.43      | RIGHT onto Cypress Cove Rd.                                                                                                                                                                                                                                                                                                                | 2.38          |
| T - 17   | 34.81      | LEFT onto Rebecca Creek Rd.                                                                                                                                                                                                                                                                                                                | 9.54          |
| P - 2    | 38.4       | There is a low bridge over the Guadalupe River on Rebecca Creek Rd.                                                                                                                                                                                                                                                                        | POI           |
| T - 18   | 44.35      | LEFT onto FM 311                                                                                                                                                                                                                                                                                                                           | 0.57          |
| T - 19   | 44.92      | LEFT onto FM 3159                                                                                                                                                                                                                                                                                                                          | 5.39          |
| T - 20   | 50.31      | RIGHT onto FM 2673                                                                                                                                                                                                                                                                                                                         | 5.62          |
| S - 5    | 50.3       | There is a convenience store at the corner of FM 3159 and FM 2673.                                                                                                                                                                                                                                                                         | conv. store   |
| T - 21   | 55.93      | RIGHT onto Sattler Rd.                                                                                                                                                                                                                                                                                                                     | 0.81          |
| S - 6    | 56.4       | There is a convenience store at the corner of River Rd. and FM 2673.                                                                                                                                                                                                                                                                       | conv. store   |
| S - 7    | 56.7       | There is a Super S grocery store next to the school.                                                                                                                                                                                                                                                                                       | grocery store |
| Finish   | 56.74      | Arrive at finish!                                                                                                                                                                                                                                                                                                                          | Finish        |
|          |            |                                                                                                                                                                                                                                                                                                                                            | •             |